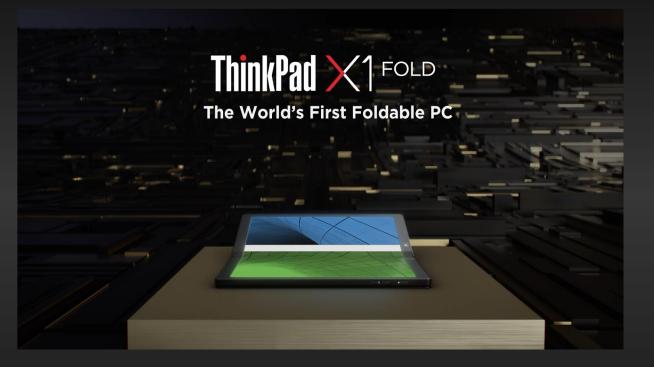

# ThinkPad 1 FOLD

THE WORLD'S FIRST FOLDABLE PC

2020

## THE WORLD'S FIRST FOLDABLE PC

- PC Industry's first folding 2K OLED panel
- Intel<sup>®</sup> Core<sup>™</sup> Processor with Intel<sup>®</sup> Hybrid Technology
- Windows 10 Pro
- Wifi 6 and 5G (sub 6) WWAN optional
- Optional bluetooth keyboard with wireless charging and magnetic attach
- Optional Lenovo Mod Active Pen
- 2x USB-C ports
- Up to 11 hours battery life
- Authentic black leather material
- 11.3 mm thin unfolded; under 1kg / 2.2 lbs