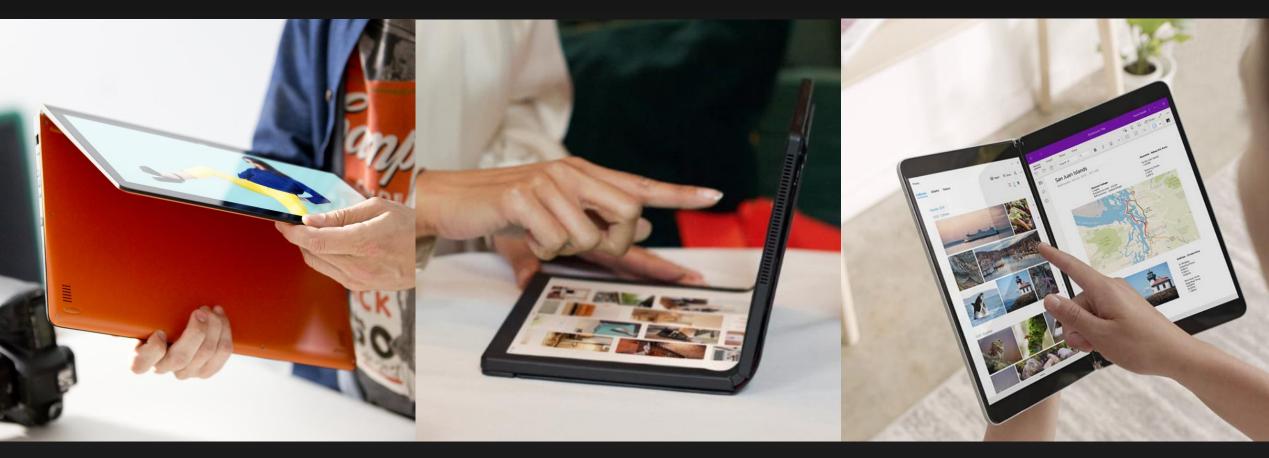

# How will you use it?

# ThinkPad X1 Fold

## THE WORLD'S FIRST FOLDABLE PC

- PC Industry's first folding 2K OLED panel
- Intel<sup>®</sup> Core<sup>™</sup> Processor with Intel<sup>®</sup> Hybrid Technology
- Windows 10 Pro
- Wifi 6 and 5G (sub 6) WWAN optional
- Optional bluetooth keyboard with wireless charging and magnetic attach
- Optional Lenovo Mod Active Pen
- 2x USB-C ports
- Up to 11 hours battery life
- Authentic black leather material
- 11.3 mm thin unfolded; under 1kg / 2.2 lbs