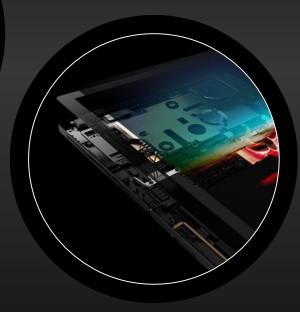

# Foldable Technology

FLEXIBLE FOLDABLE OLED

DURABLE MULTI-LINK HINGE DESIGN

**UI FOR SPLIT SCREEN** 

11 LAYERS!

The story of layers

## **PHYSICAL LAYERS**

- Layer 1: Bezel
- Layer 2-6: Screen
- Layer 7: Carbon Fiber
- Layer 8: Frame Cover and Hinges
- Layer 9: Internal Components and Cooling
- Layer 10: Spine and Bottom Cover
- Layer 11: Folio Cover