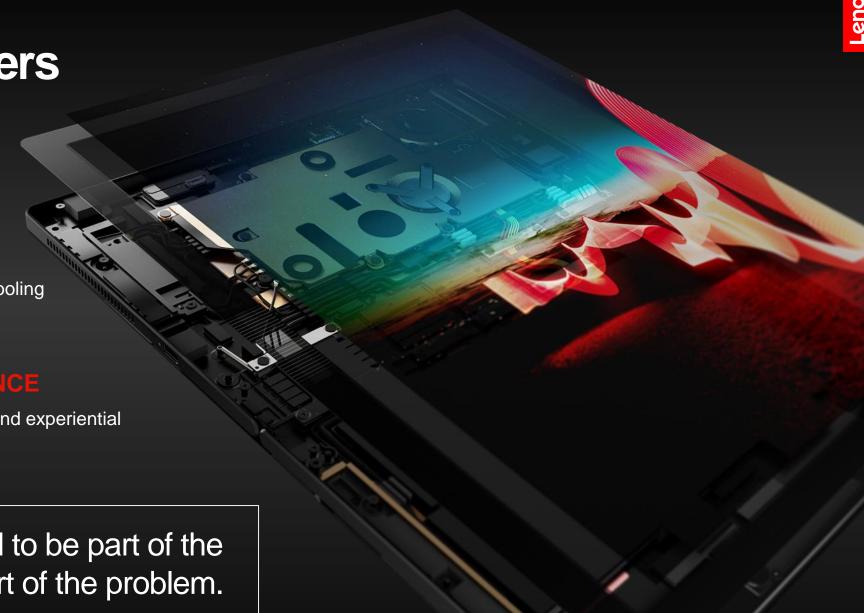

# Foldable Technology

FLEXIBLE FOLDABLE OLED

DURABLE MULTI-LINK HINGE DESIGN

**UI FOR SPLIT SCREEN** 

11 LAYERS!

The story of layers

## **PHYSICAL LAYERS**

- Layer 1: Bezel
- Layer 2-6: Screen
- Layer 7: Carbon Fiber
- Layer 8: Frame Cover and Hinges
- Layer 9: Internal Components and Cooling
- Layer 10: Spine and Bottom Cover
- Layer 11: Folio Cover

- Perception of the screen physical and experiential
- Usability
- Durability

The screen had to be part of the solution, not part of the problem.