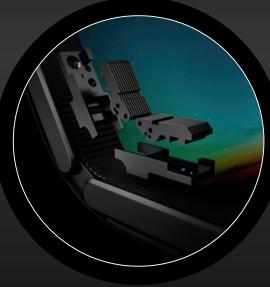

# Foldable Technology

FLEXIBLE FOLDABLE OLED

DURABLE MULTI-LINK HINGE DESIGN

**UI FOR SPLIT SCREEN** 

11 LAYERS!

The story of layers

## **PHYSICAL LAYERS**

- Layer 1: Bezel
- Layer 2-6: Screen
- Layer 7: Carbon Fiber
- Layer 8: Frame Cover and Hinges
- Layer 9: Internal Components and Cooling
- Layer 10: Spine and Bottom Cover
- Layer 11: Folio Cover