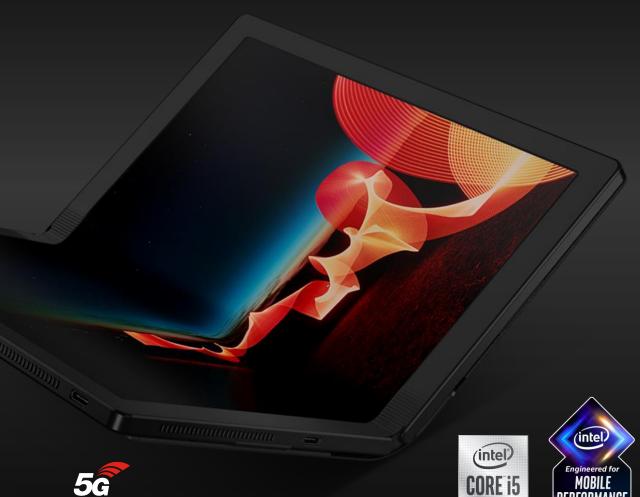

# ThinkPad X1 Fold

## THE WORLD'S FIRST FOLDABLE PC

- PC Industry's first folding 2K OLED panel
- Intel<sup>®</sup> Core<sup>™</sup> Processor with Intel<sup>®</sup> Hybrid Technology
- Windows 10 Pro
- Wifi 6 and 5G (sub 6) WWAN optional
- Optional bluetooth keyboard with wireless charging and magnetic attach
- Optional Lenovo Mod Active Pen
- 2x USB-C ports
- Up to 11 hours battery life
- Authentic black leather material
- 11.3 mm thin unfolded; under 1kg / 2.2 lbs

**AVAILABLE-2020** 

**STARTING AT** 

\$2,499