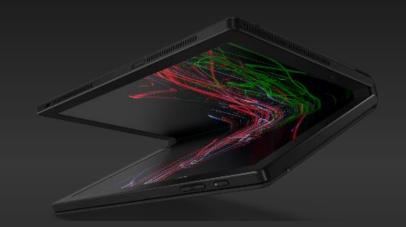

# ThinkPad X1 Fold

## THE WORLD'S FIRST FOLDABLE PC

- PC Industry's first folding 2K OLED panel
- Intel<sup>®</sup> Core<sup>™</sup> Processor with Intel<sup>®</sup> Hybrid Technology
- Windows 10 Pro
- Wifi 6 and 5G (sub 6) WWAN optional
- Optional bluetooth keyboard with wireless charging and magnetic attach
- Optional Lenovo Mod Active Pen
- 2x USB-C ports
- Up to 11 hours battery life
- Authentic black leather material
- 11.3 mm thin unfolded; under 1kg / 2.2 lbs