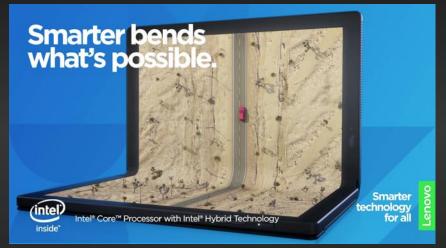

## THE WORLD'S FIRST FOLDABLE PC

- PC Industry's first folding 2K OLED panel
- Intel<sup>®</sup> Core<sup>™</sup> Processor with Intel<sup>®</sup> Hybrid Technology
- Windows 10 Pro
- Wifi 6 and 5G (sub 6) WWAN optional
- Optional bluetooth keyboard with wireless charging and magnetic attach
- Optional Lenovo Mod Active Pen
- 2x USB-C ports
- Up to 11 hours battery life
- Authentic black leather material
- 11.3 mm thin unfolded; under 1kg / 2.2 lbs