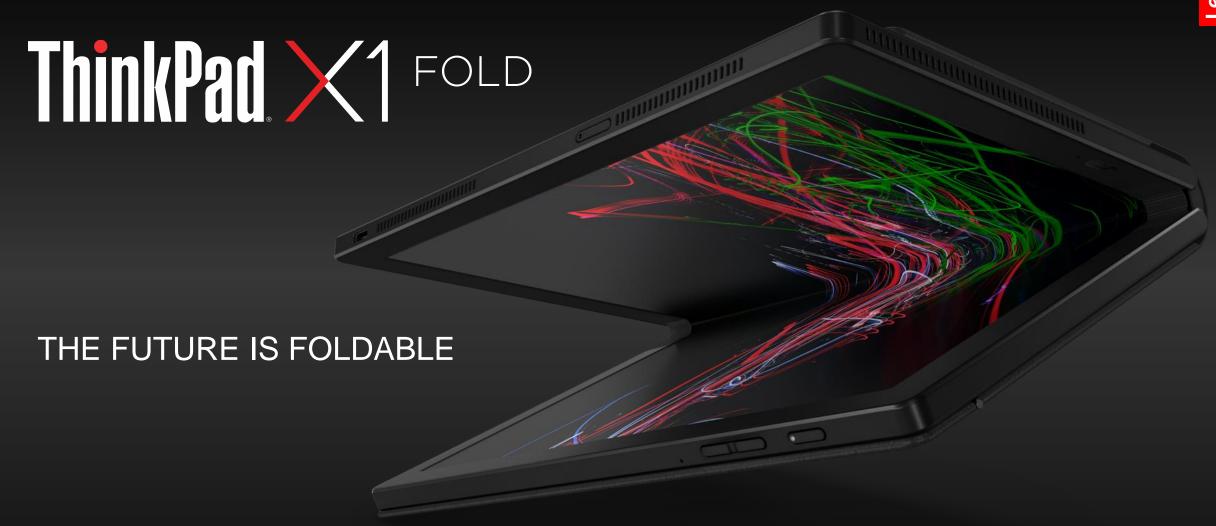

# ThinkPad 1 FOLD

THE WORLD'S FIRST FOLDABLE PC

2020

# ThinkPad X1 Fold

## THE WORLD'S FIRST FOLDABLE PC

- PC Industry's first folding 2K OLED panel
- Intel<sup>®</sup> Core<sup>™</sup> Processor with Intel<sup>®</sup> Hybrid Technology
- Windows 10 Pro
- Wifi 6 and 5G (sub 6) WWAN optional
- Optional bluetooth keyboard with wireless charging and magnetic attach
- Optional Lenovo Mod Active Pen
- 2x USB-C ports
- Up to 11 hours battery life
- Authentic black leather material
- 11.3 mm thin unfolded; under 1kg / 2.2 lbs