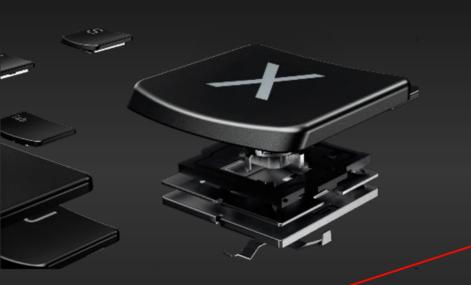

# Foldable Technology

FLEXIBLE FOLDABLE OLED

DURABLE MULTI-LINK HINGE DESIGN

**UI FOR SPLIT SCREEN** 

11 LAYERS!

The story of layers

## **PHYSICAL LAYERS**

- Layer 1: Bezel
- Layer 2-6: Screen
- Layer 7: Carbon Fiber
- Layer 8: Frame Cover and Hinges
- Layer 9: Internal Components and Cooling
- Layer 10: Spine and Bottom Cover
- Layer 11: Folio Cover