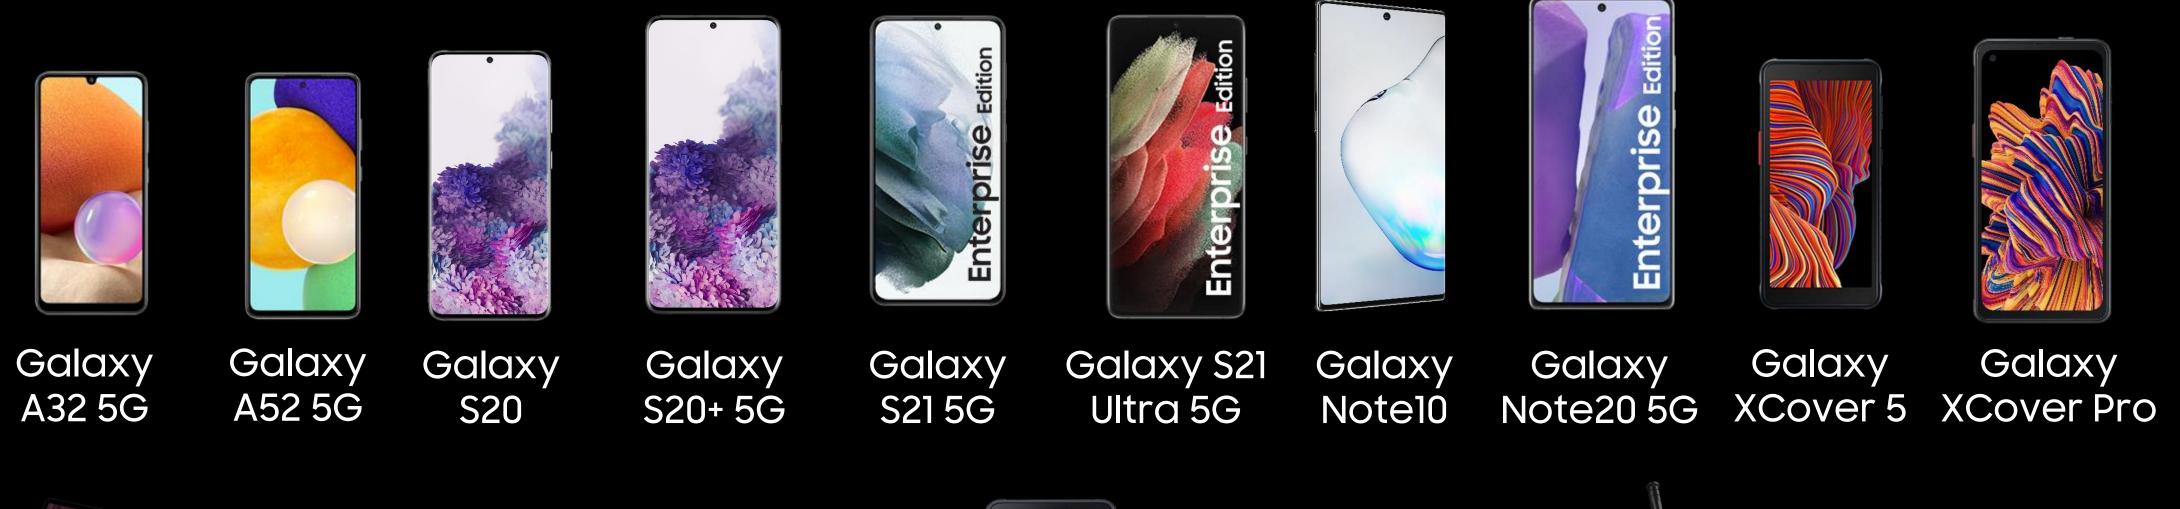

aintenance Release

Samsung is increasing the Security & Maintenance Releases to 5 years across various devices.

Please update to the below narrative across all communications.

Keep your business protected from mobile security threats. With Galaxy Enterprise Edition, you get 5 years of firmware updates either monthly or quarterly\*, so you can be sure all of your mobile devices are up to date with the latest Android and Samsung security and maintenance patches. This helps protect your fleet of Samsung devices against malware, phishing or any software malfunction that might pose a threat to your business.

\*5 years from first global launch for S20 and S21 Series, Note20 Series, XCover 5, Tab Active3. 4 years for all other devices.

#### Galaxy Enterprise Edition

# 3) Updated Portfolio







Galaxy
Tab Active3



Galaxy Tab Active Pro