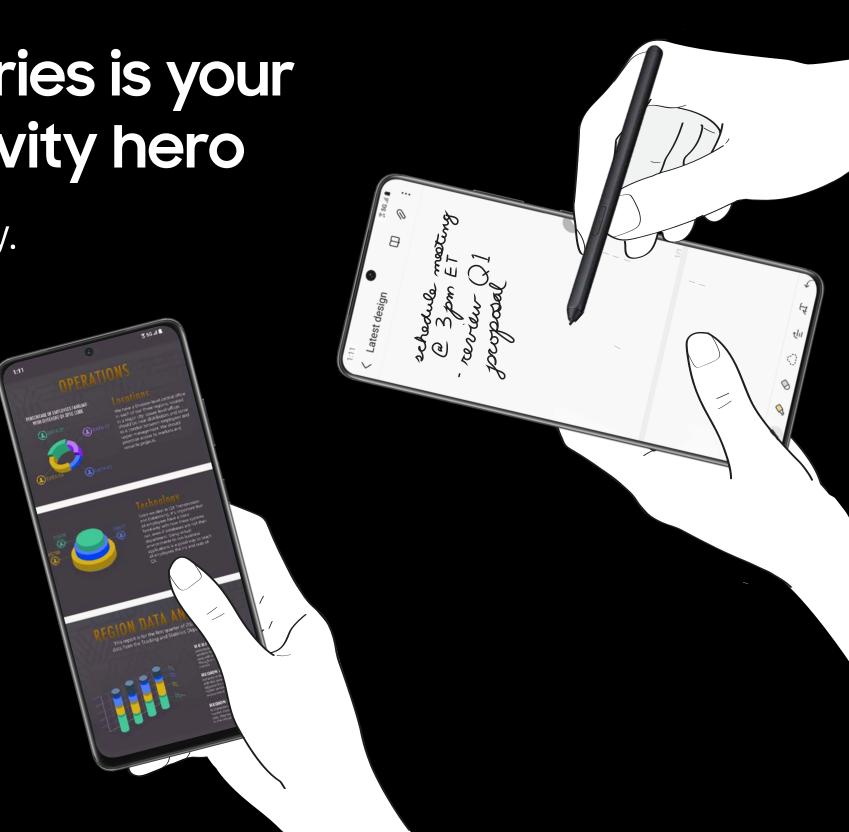

# The Galaxy S21 5G series is your new mobile productivity hero

Here are 10 reasons to upgrade today.

# Note-taking gets a major upgrade

Add an S Pen\* to your Galaxy S21 5G series to sketch ideas, sign documents and navigate with precision.

\* S Pen is only compatible with S21 Ultra 5G. S Pen is sold separately.