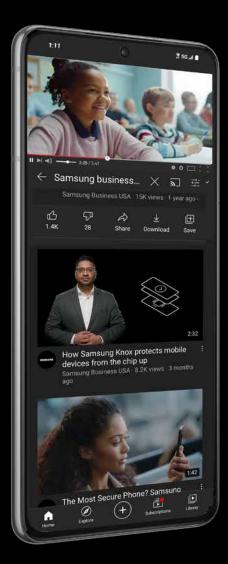

#### Defense-grade Knox security

With Samsung Knox security, including the new Knox Vault, your Galaxy S21 5G series can combat intrusions and malicious threats.