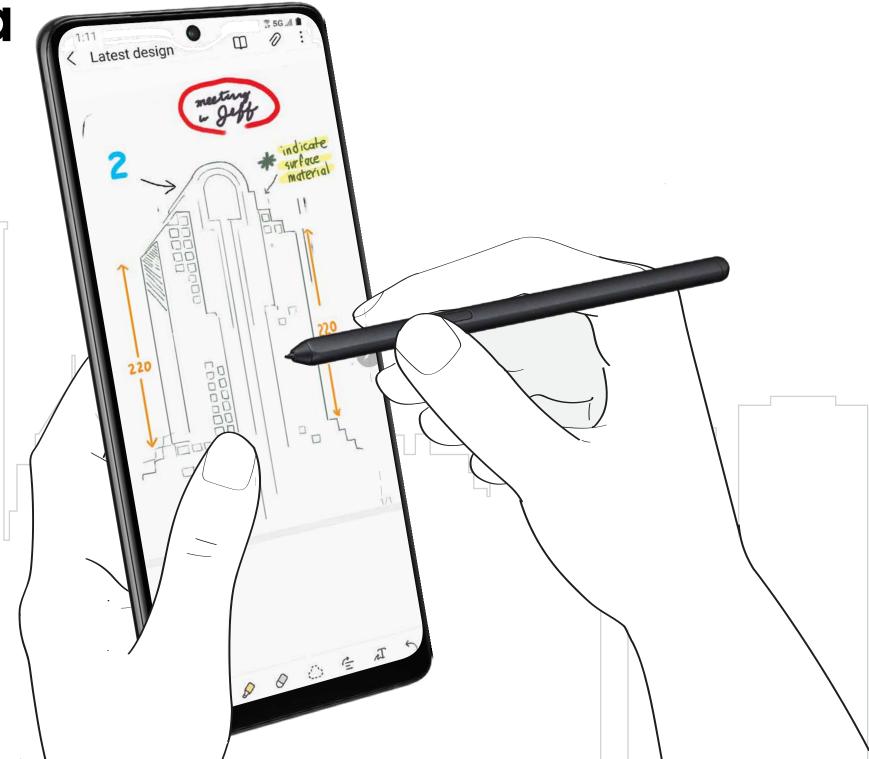

# Note-taking gets a major upgrade

Add an S Pen\* to your Galaxy S21 5G series to sketch ideas, sign documents and navigate with precision.

\* S Pen is only compatible with S21 Ultra 5G. S Pen is sold separately.