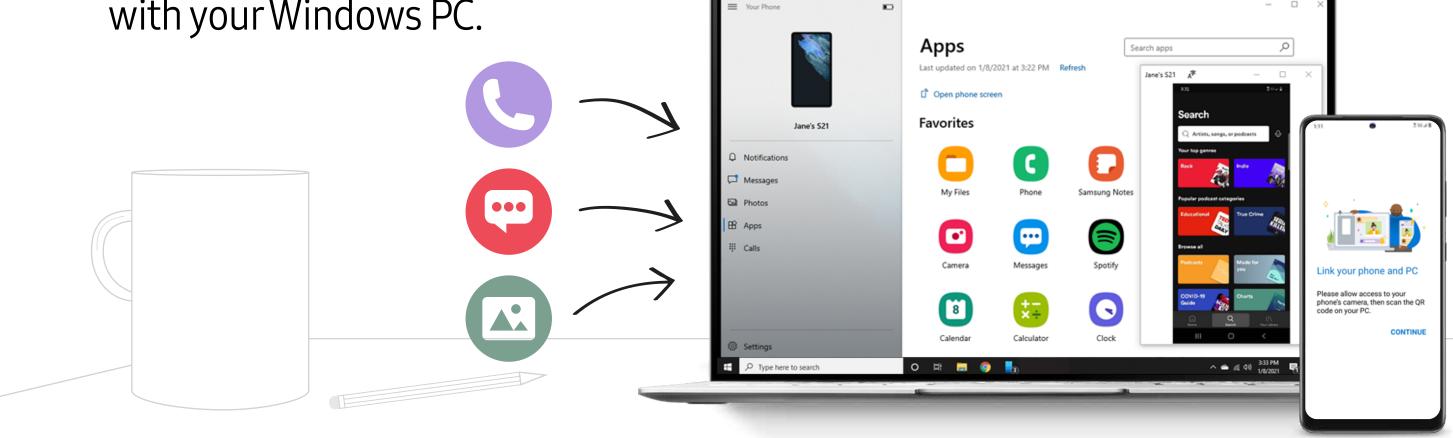

### Phone and PC beautifully in sync

Link to Windows gives you the power to sync your Galaxy S21 5G series with your Windows PC.

3