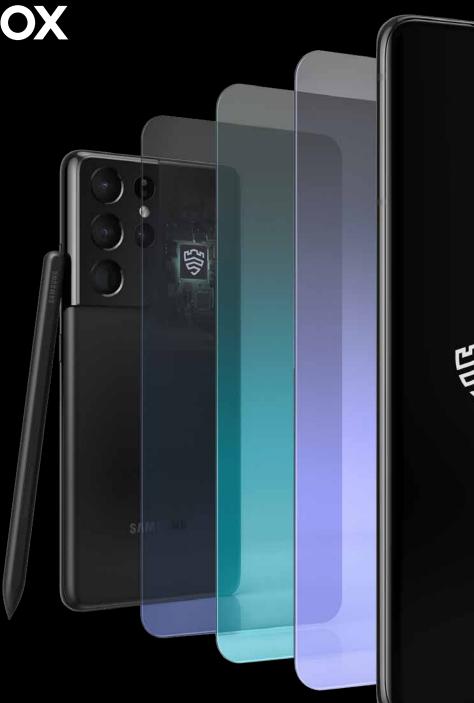

#### Defense-grade Knox security

With Samsung Knox security, including the new Knox Vault, your Galaxy S21 5G series can combat intrusions and malicious threats.