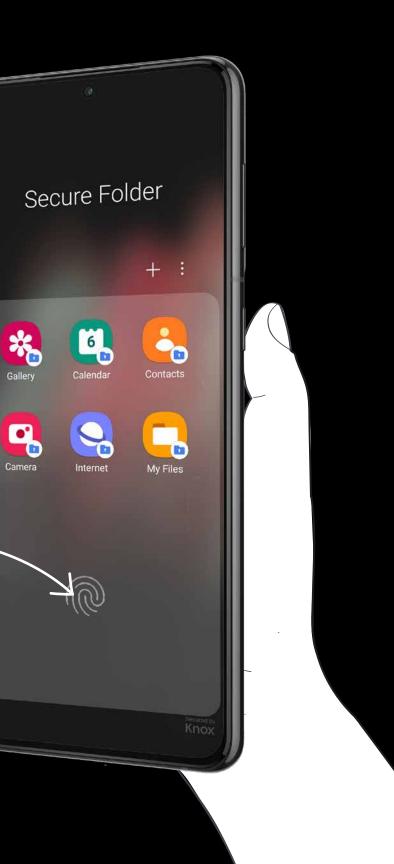

#### Your private data stays private

Keep your Galaxy S215G series secure with biometrics protection and safeguard sensitive files in the Secure Folder.