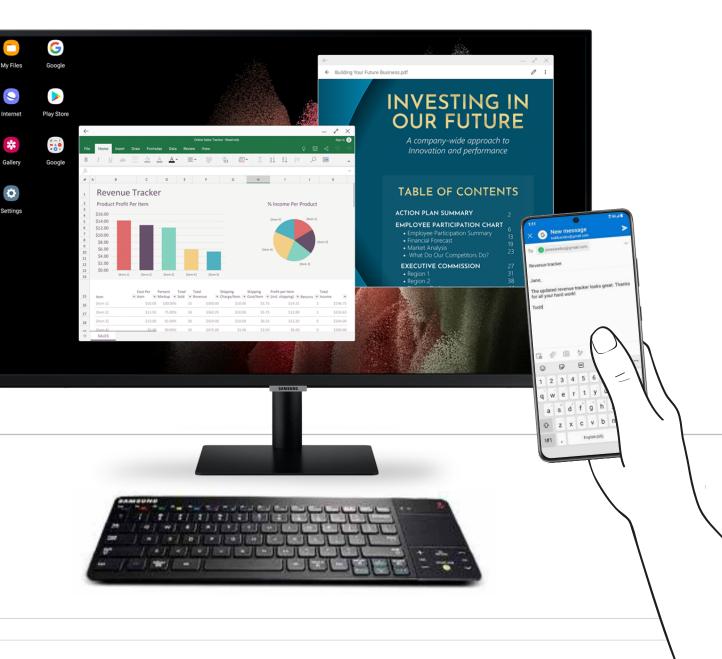

### Productivity gets the big-screen treatment

Connect your Galaxy S21 5G series to your Smart TV or monitor\* and power a PC-like experience with wireless Samsung DeX.

\*Wireless DeX requires a display that supports Miracast, such as Samsung's Smart Monitor range. You can also connect to a display via HDMI.