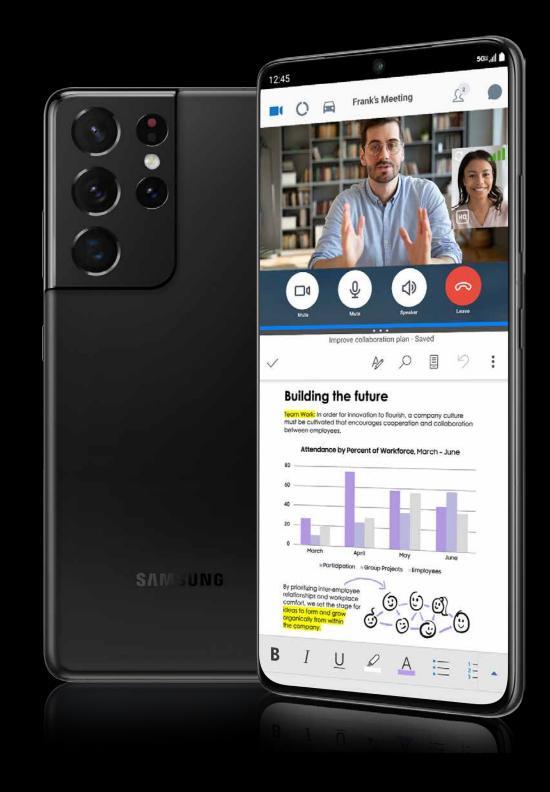

# Office at your fingertips

Work on Microsoft Office\* documents and sync files, reminders and notes without downloading any additional apps.

Online Sales Tracker - Saved fx D E F G й і **Revenue Tracker** Product Profit Per Item % Income Per Product \$16.00 \$14.00 \$12.00 \$10.00 \$8.00 \$6.00 \$4.00 \$2.00 \$0.00 fitem 21 2A H

### Phone and PC beautifully in sync

Link to Windows gives you the power to sync your Galaxy S21 5G series with your Windows PC.

3