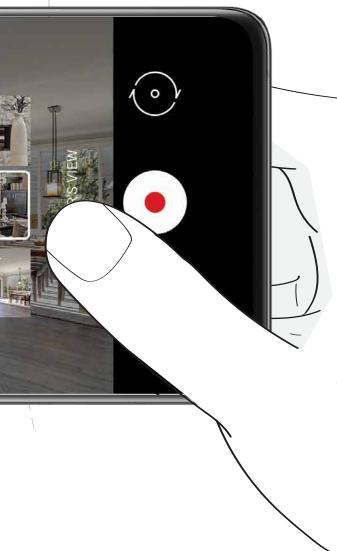

#### **Director's View**

Take your collaboration to the next level by recording videos with the Galaxy S215G series front-facing and rear-facing cameras simultaneously.

[6]

Front camera