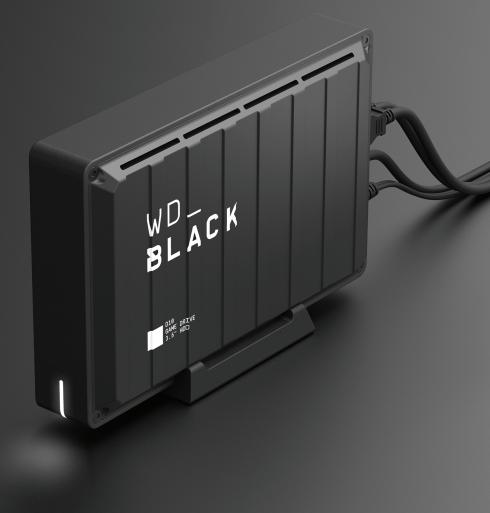

# D10 GAME DRIVE

## HIGH PERFORMANCE STORAGE WITH ACTIVE COOLING

The WD\_Black™ D10 Game Drive will take your console or PC to the next level and help you keep the competitive edge you need to win.

- 8TB so you can save and build your console or PC gaming collection up to 200 games\*\*\*
- Extra storage to capture and collect your best in-screen game captures
- Speeds up to 250MB/s\*\* rated at 7200RPM with active cooling technology to help you stay in the game
- Features two 7.5W USB Type-A charging ports to charge your gaming gear and accessories
- Purpose-built for gamers based on WD\_Black™ quality and reliability