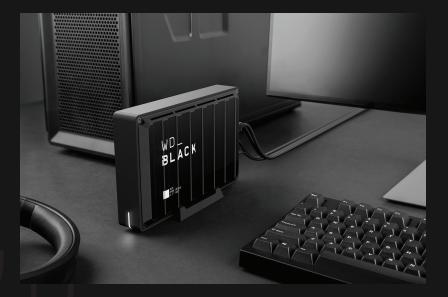

#### POWER UP TO 100%

The WD Black™ D10 Game Drive comes equipped with two 7.5W USB Type-A charging ports to make charging your gaming gear or accessories even easier. Carefully crafted to stand either vertically or sit horizontally, your gaming set up will keep your devices charged and prepared for battle at a moment's notice.