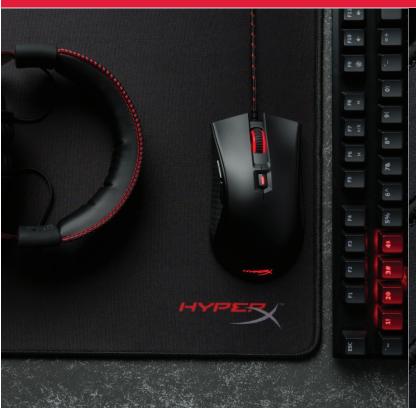

# Seamlessly stitched and finely textured for precise control.

HyperX™ FURY S Pro Gaming Mouse Pad has seamlessly stitched antifray edges to give you a uniform surface for a controlled glide. The densely woven fabric pad provides a surface that feels smooth to the touch but is finely textured for optical mouse tracking. HyperX FURY S features a soft cloth surface for wrist comfort and a textured natural rubber underside designed to hold fast when the action gets frenetic. FURY S comes in four sizes to fit your setup and can be rolled up for easy portability.

### **Comfort and stability**

HyperX FURY S has a soft cloth surface for wrist comfort and a textured natural rubber underside designed to hold fast under duress.