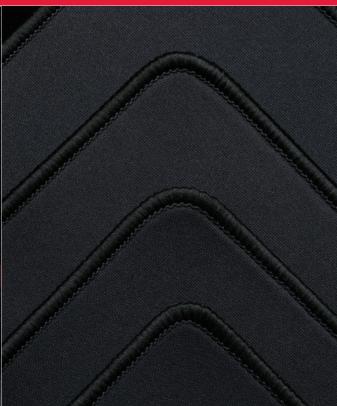

#### Seamless anti-fray stitching

FURY S has seamless anti-fray stitched edges for a flush, uniform mouse surface that can withstand daily wear and tear.