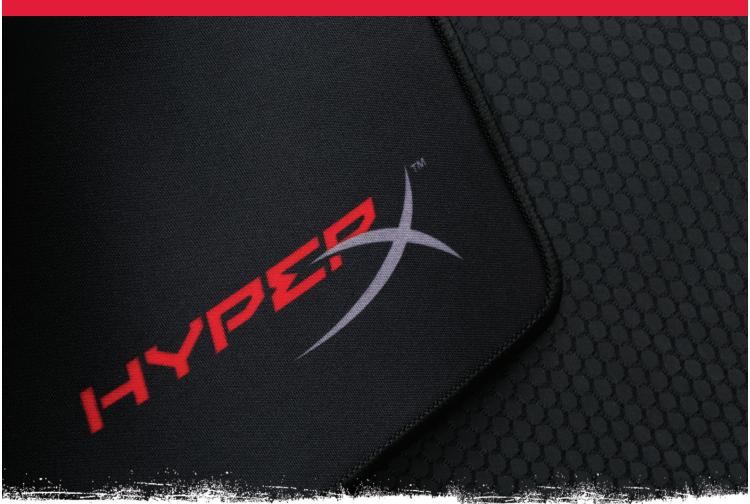

# Seamlessly stitched and finely textured for precise control.

HyperX™ FURY S Pro Gaming Mouse Pad has seamlessly stitched antifray edges to give you a uniform surface for a controlled glide. The densely woven fabric pad provides a surface that feels smooth to the touch but is finely textured for optical mouse tracking. HyperX FURY S features a soft cloth surface for wrist comfort and a textured natural rubber underside designed to hold fast when the action gets frenetic. FURY S comes in four sizes to fit your setup and can be rolled up for easy portability.

#### Seamless anti-fray stitching

FURY S has seamless anti-fray stitched edges for a flush, uniform mouse surface that can withstand daily wear and tear.

# Densely woven surface for accurate optical tracking

FURY S features densely woven fabric, which feels smooth to the touch and provides a consistent glide but is finely textured for precision optical mouse tracking.