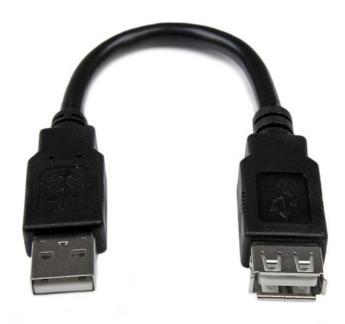

## 6in USB 2.0 Extension Adapter Cable A to A - M/F

Product ID: USBEXTAA6IN

The USBEXTAA6IN USB 2.0 Extension Cable features one USB A male connector and one USB A female connector - a reliable and convenient solution for connecting devices to USB ports that are too close to one another (e.g. laptop computers).

#### **Features**

• USB A Male to USB A Female

### **Data Sheet**

|                             | Warranty                  | Lifetime                                             |
|-----------------------------|---------------------------|------------------------------------------------------|
| Hardware                    | Connector Plating         | Nickel                                               |
| Performance                 | Type and Rate             | USB 2.0 - 480 Mbit/s                                 |
| Connector(s)                | Connector A               | 1 - USB A (4 pin) Male                               |
|                             | Connector B               | 1 - USB A (4 pin) Female                             |
| Physical<br>Characteristics | Cable Length              | 6 in [152.4 mm]                                      |
|                             | Color                     | Black                                                |
|                             | Product Weight            | 0 lb [0 kg]                                          |
| Packaging<br>Information    | Shipping (Package) Weight | 0 lb [0 kg]                                          |
| What's in the Box           | Included in Package       | 1 - 6in USB 2.0 Extension Adapter Cable A to A - M/F |