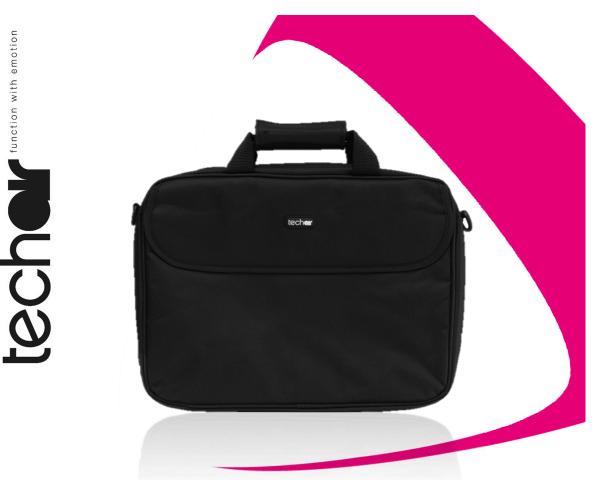

## Slim and compact. This is function with emotion.

Sometimes simplicity is king [or queen]. Ultra-slimline, this toploader has a 11.6" laptop compartment and a front pocket which can be used to carry all those documents, cables, leads, accessories and files you reed. With its adjustable and removable shoulder strap you can choose to carry it over your shoulder or the casual grip carrying handle gives you the option to carry it as a standard briefcase. This is function with emotion.