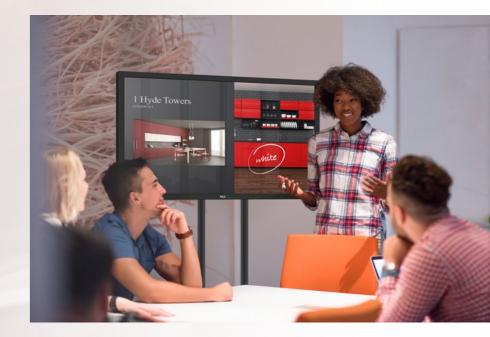

# **Creative Wall**

Any surface provides the opportunity to create; embrace your inner child, for once you are allowed to write on the walls! NEC high resolution ultra-short throw interactive projection provides a creative wall to inspire idea generation. A huge interactive whiteboard, yet when it's powered off there's no 'black screen', just the seamless integration of creative potential.

#### **Touch Table**

Gathering around a table is a natural way to interact with others. A touch table enables instant access and manipulation of data whilst encouraging social interactions and eye contact across the surface. NEC's touch table with 3M™ PCAP touch technology has a bezel-free design with intuitive finger swipe control for a meeting

# **Big Canvas**

Where a surface has no limits, NEC's InfinityBoard delivers infinite space to promote creative teamwork and idea generation, even involving teams in different locations. An 86" UHD screen in a side-byside arrangement achieves a physical 3.8m wide digital canvas of pixel-free visualization, yet with infinitely more virtual surface. With built-in remote collaboration tools, thinking goes global.