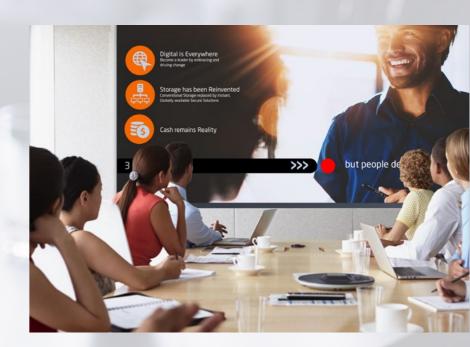

et Engaged!

When you need your audience to 'buy in' to your concept, when full participation is required, it is essential to make an impact right from the start. Larger, highly visible images with enhanced colour and crisp detail ensure your message gets across even to larger groups. Well-motivated participants, local or remote, are poised to take the lead or step in with ideas when invited.

With modular options, NEC offers the flexibility to match the ideal-fit collaborative meeting room solution to your groups' and venues' needs, perfectly primed to support fruitful and engaging discussions.

For presentation and collaboration Start here>