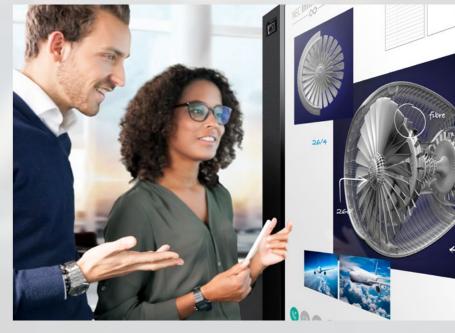

# Creativity unlimited.

Capturing the concept, practice or solution that propels your organisation to greater success comes from an effective meeting of minds, an immersive workspace and a clear vision of the elements that will drive that big idea.

This is where creativity and ideas get the space to grow. Rearrange the furniture on the fly to generate the right atmosphere for inspiration. Stand, sit on a bar stool, lie on a sofa; gather around a touch table or in front of a digital canvas. In short, remove all barriers that impede creativity.

For creative think-tanks Start here>