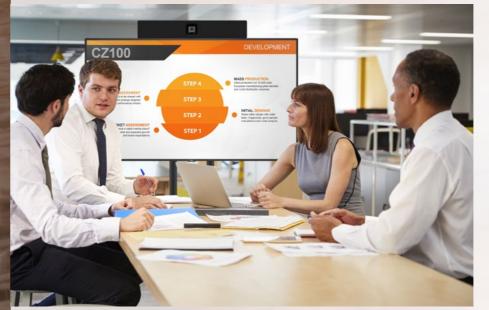

# Creativity unlimited.

Capturing the concept, practice or solution that propels your organisation to greater success comes from an effective meeting of minds, an immersive workspace and a clear vision of the elements that will drive that big idea.

This is where creativity and ideas get the space to grow. Rearrange the furniture on the fly to generate the right atmosphere for inspiration. Stand, sit on a bar stool, lie on a sofa; gather around a touch table or in front of a digital canvas. In short, remove all barriers that impede creativity.

For creative think-tanks Start here>