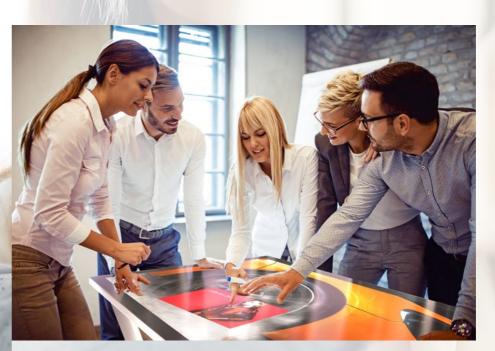

#### **Touch Table**

Gathering around a table is a natural way to interact with others. A touch table enables instant access and manipulation of data whilst encouraging social interactions and eye contact across the surface. NEC's touch table with 3M™ PCAP touch technology has a bezel-free design with intuitive finger swipe control for a meeting