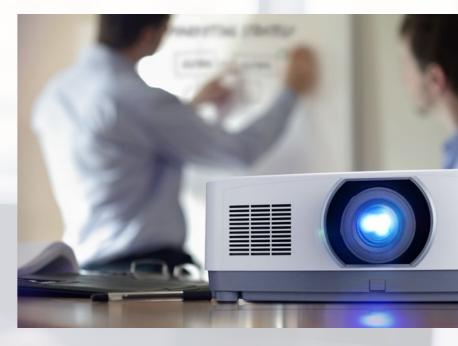

# **Projection**

When reproducing large scalable images, laser projection offers a high bright solution for high impact presentation in meeting rooms of up to 15 participants. Discreetly ceiling mounted and maximizing wall surface space, NEC's long-life laser projection solutions feature embedded MultiPresenter functionality for seamless wireless presentation.

# **Laser Projection**

Laser light source projection delivers high-bright, highresolution content for excellent readability of even the most detailed information. A large scalable screen size projected from its discreet ceiling mounted position maintains a compelling TCO over its long life. The builtin MultiPresenter and instant start-up functionality means you're ready to get down to business.

#### 1. Projection Solution

Scalable screen size and long life; discreet creativity in bezel-less large format visualisation.