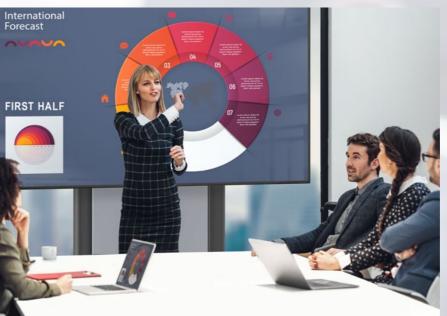

# **Large Format**

With sizes up to a whopping 98" in ultra-high definition, even in larger meeting rooms, readability is good from the far side of the room with appropriate resolution to support detailed data presentation. Get straight to the point with instant meeting start-up and Mosaic Connect for wireless presentation to ensure an effortlessly impressive presentation delivery.

## > Benefits

- Interact and collaborate naturally
- For small to medium sized groups
- Easy set-up and start solutions
- Create and share content

With up to 15 participants in the room and more joining from across the globe, a wide-angle videoconferencing camera ensures no one is snoozing at the back. Keep your audience's full attention with ultra-high resolution and precise colour reproduction, ensuring superb quality visualisation and good readability for all, regardless of their location.