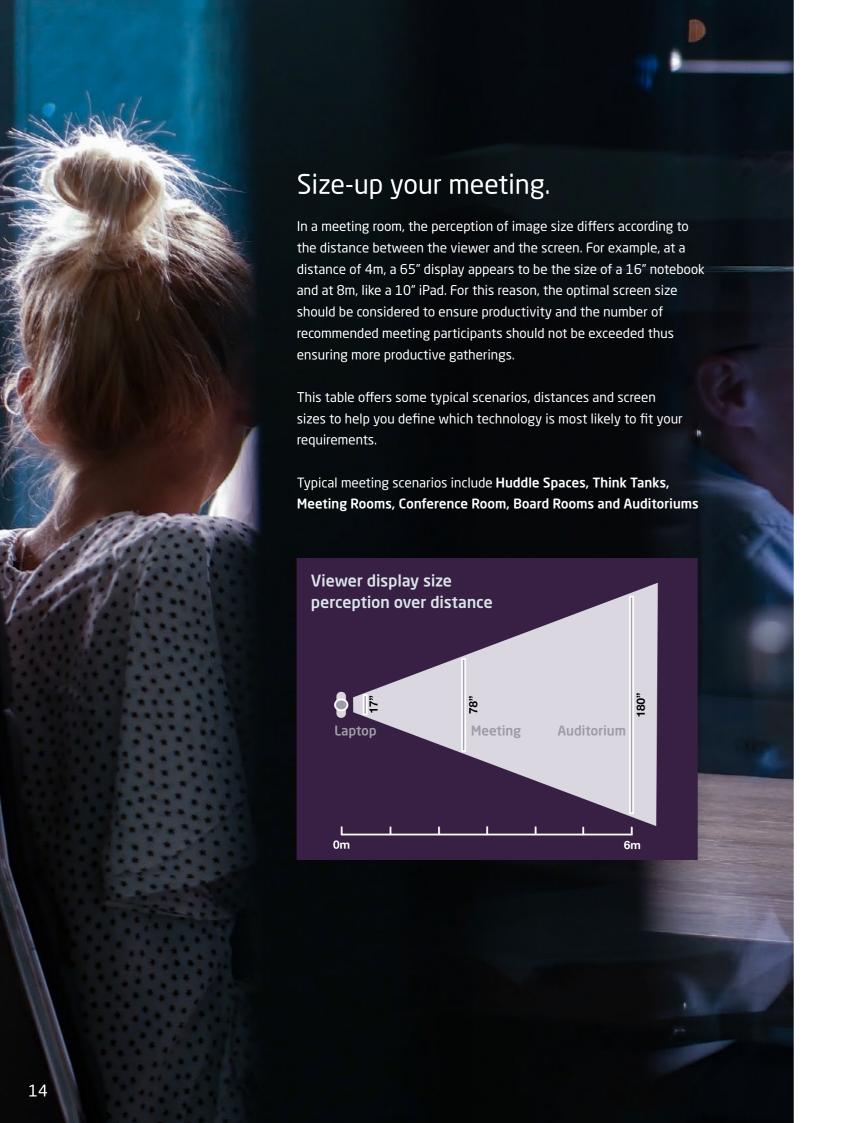

#### 10. Mosaic Connect Box

A wireless presentation solution which allows multiple users to wirelessly stream content from their devices to a main meeting room display.

12 13

| Whether for impromptu or scheduled meetings, a typical huddle space accommodates 3 to 5 participants within a small private space, equipped for collaboration amongst the group or across the world.                                                          | 8-8-8    | Screen Size            | Distance < 2.5 m    | Participants<br>< 5 |
|---------------------------------------------------------------------------------------------------------------------------------------------------------------------------------------------------------------------------------------------------------------|----------|------------------------|---------------------|---------------------|
| Think Tank  Designed to facilitate outside-of-the-box creativity and brainstorming, the think tank is an informal space, equipped with flexible, modular resources within an inspirational environment, designed to empower original thinking.                | 2 2 2    | Screen Size            | Distance < 3.0m     | Participants < 5    |
| A more conventional meeting space yet equipped with video conferencing and collaborative tools to ensure full inclusion from all participants and enabling anyone to take the lead with content seamlessly switching to the master display.                   | 28-22    | Screen Size<br>55"-86" | Distance<br>< 6.0 m | Participants <15    |
| Gathered around the Board Room table, viewing must be equally impressive whether up close or farther away. Where impressions count, a fully equipped prestige board room confirms your reputation as a business leader.                                       | 287-2-28 | Screen Size >75"       | Distance<br>>6.0m   | Participants < 20   |
| Conference Room  Larger than a traditional meeting space, it is vital to maintain audience attention with large scale, high contrast visuals with seamless switching between presenters for a slick delivery, ensuring impressive and productive conferences. | -8-8-8-  | Screen Size >75"       | Distance > 6.0m     | Participants < 30   |
| Auditorium  Broadcasting information to a large group, super large format visualization helps to anchor your audiences' attention, even those on the back row, to ensure your message delivers with full impact.                                              |          | Screen Size >100"      | Distance > 6.0m     | Participants > 30   |