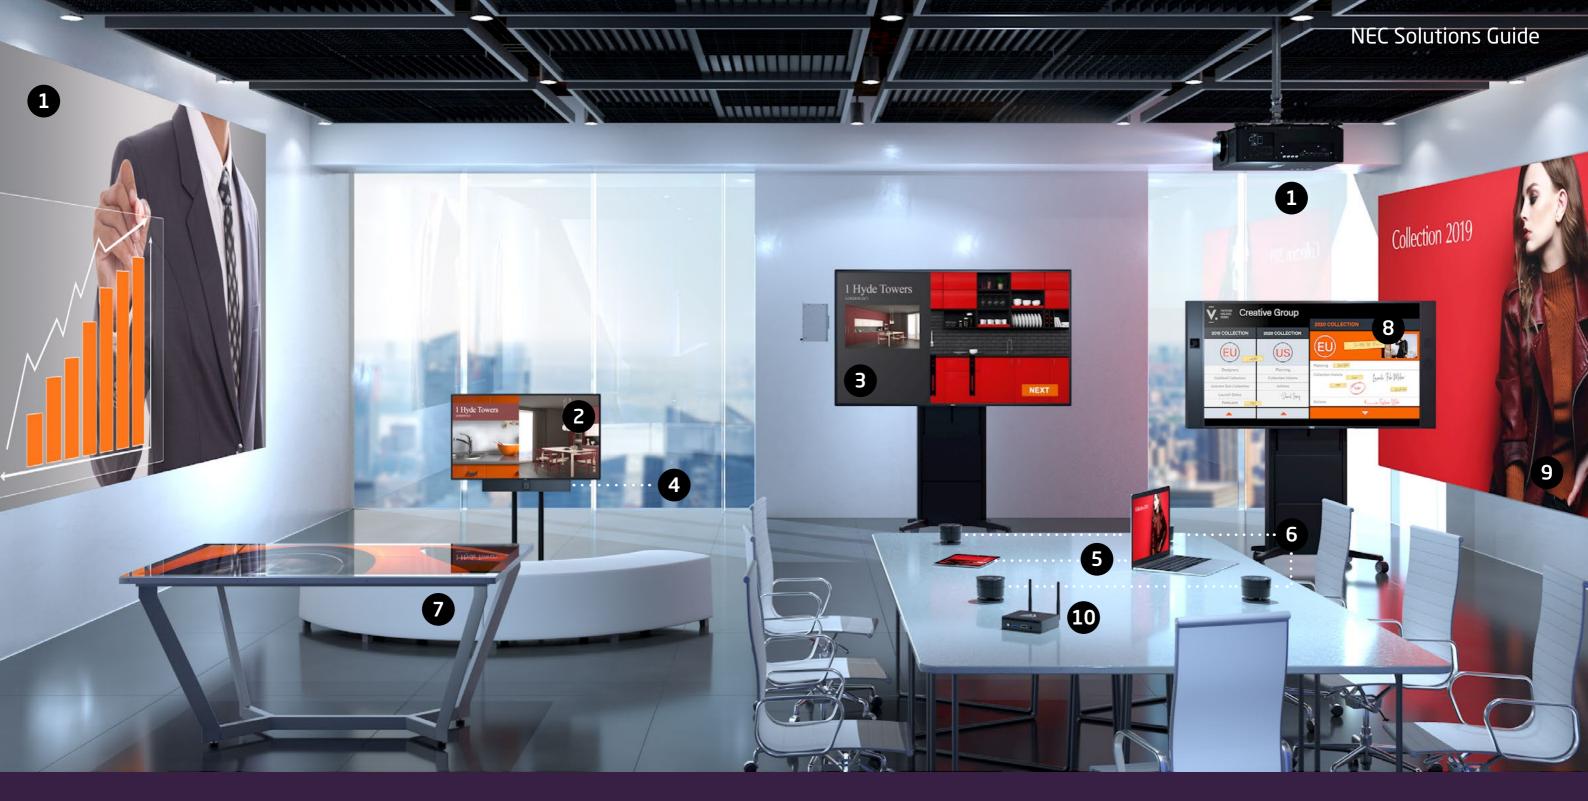

# Solutions for every collaboration or meeting

NEC delivers total meeting room solutions which simply work. Our customer-centred consultative approach ensures your collaboration or meeting space objectives are addressed with perfectly tailored technology solutions. What's more, you can be assured of future-proof, fit for purpose operation with NEC's robust and reliable implementation of technology and support.

#### 1. Projection Solution

Scalable screen size and long life; discreet creativity in bezel-less large format visualisation.

## 2. Huddle Solution

Up close and personal; detailed analysis of data demands ultra-high resolutions.

#### 3. LCD Conferencing Solution

Large format presentation; eyeball to eyeball in the same room or across the globe.

#### 4. Collaboration Soundbar

All in one camera, microphone and speaker system; from meeting room to collaboration space.

#### 5. Wireless Presentation

Connect and present; seamless and slick switching between presenters.

## 6. Microphone / Speaker

Clarity of sound; modular options ensure superb audio performance.

#### 7. Touch Table

Limitless imagination; gather round and share across the table for a fresh orientation in creativity.

#### 8. InfinityBoard

Empowering infinite ideation; an all in one facilitator of collaboration without boundaries.

#### 9. LED Videowall

High status impact; content delivered with distinction where decision making is business critical.

#### 10. Mosaic Connect Box

A wireless presentation solution which allows multiple users to wirelessly stream content from their devices to a main meeting room display.

12 13

| Whether for impromptu or scheduled meetings, a typical huddle space accommodates 3 to 5 participants within a small private space, equipped for collaboration amongst the group or across the world.                                                          | 8-8-8    | Screen Size            | Distance < 2.5 m    | Participants<br>< 5 |
|---------------------------------------------------------------------------------------------------------------------------------------------------------------------------------------------------------------------------------------------------------------|----------|------------------------|---------------------|---------------------|
| Think Tank  Designed to facilitate outside-of-the-box creativity and brainstorming, the think tank is an informal space, equipped with flexible, modular resources within an inspirational environment, designed to empower original thinking.                | 2 2 2    | Screen Size            | Distance < 3.0m     | Participants < 5    |
| A more conventional meeting space yet equipped with video conferencing and collaborative tools to ensure full inclusion from all participants and enabling anyone to take the lead with content seamlessly switching to the master display.                   | 28-22    | Screen Size<br>55"-86" | Distance<br>< 6.0 m | Participants <15    |
| Gathered around the Board Room table, viewing must be equally impressive whether up close or farther away. Where impressions count, a fully equipped prestige board room confirms your reputation as a business leader.                                       | 287-2-28 | Screen Size >75"       | Distance<br>>6.0m   | Participants < 20   |
| Conference Room  Larger than a traditional meeting space, it is vital to maintain audience attention with large scale, high contrast visuals with seamless switching between presenters for a slick delivery, ensuring impressive and productive conferences. | -8-8-8-  | Screen Size >75"       | Distance > 6.0m     | Participants < 30   |
| Auditorium  Broadcasting information to a large group, super large format visualization helps to anchor your audiences' attention, even those on the back row, to ensure your message delivers with full impact.                                              |          | Screen Size >100"      | Distance > 6.0m     | Participants > 30   |