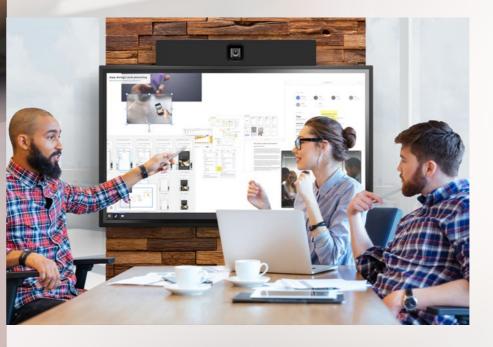

# **Interactive Displays**

Where there's a screen we're compelled to touch it; large format or small, we expect the same instant, intuitive gesture swipe. NEC ShadowSense™ touch technology supports seamless annotation with a paper-like writing experience and superb precision accuracy. Finger or pen, whatever your preference, auto palm erasing and no ghost touches allows freedom of touch and swipe...

#### **Collaboration Solutions**

Good teamwork knows no boundaries and good collaboration tools allow access to talent and expertise wherever it is located. Gather your team from across the globe via the NEC UHD screen and Soundbar with built-in wide-angle camera and high quality audio to virtually seat them amongst your huddle. Instant wireless presentation allows any participant to take the lead at any time.