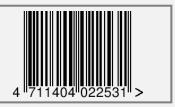

PART. NO.: 80-04000003G002 **EAN Code:** 4711404022531

Product Dimension: 280 x 245 x 458 mm (W x D x H)

Packaging Dimension: 525 x 285 x 105 mm Net Weight: 2.84 Kg Gross Weight: 3.22 Kg

© 2020 HANNSpree Europe Holdings B.V. Specifications and design as well as accessories are subject to change without notice. Screen shots are simulated. Actual products may differ slightly from those illustrated on this promotion material. Please refer to actual samples for final selection. The products displayed on this promotion material may not be available for purchase in your particular country or locality. Please check with your local HANNspree authorized representatives for the availability of specific products in your area. All brand, product, Service names and logos are trademarks and/or registered trademarks of their respective manufactures and Companies