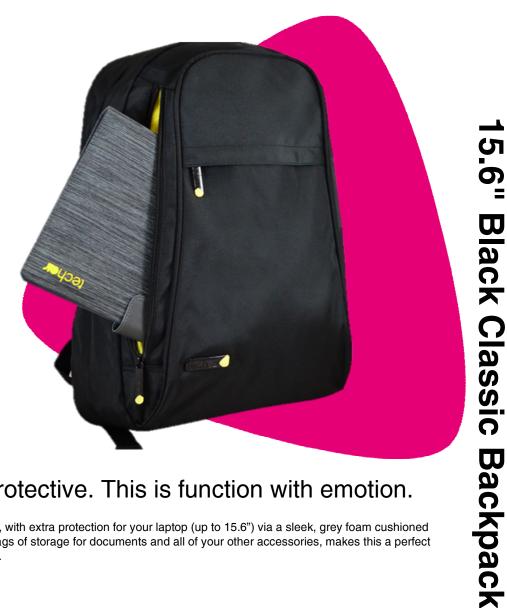

## Simple and protective. This is function with emotion.

Simple, classic & lightweight, with extra protection for your laptop (up to 15.6") via a sleek, grey foam cushioned compartment. All this plus bags of storage for documents and all of your other accessories, makes this a perfect way to function with emotion.

## **Key features**

Foam Protection Large zipped pocket Water bottle mesh pocket

**Need more information?** https://www.techair.co.uk/z0701v5.html

**Technical spec** 

Partcode: TANZ0701v6 Black Colour: 2 Number of compartments: Number of pockets:

**EAN Code:** 5060369674439 Material: 900D Polyester

Compatibility: 15.6

**Size Compartment** 39.0 27.0 4.0 (cm) **External dimensions** 48.0 29.5 13.0 (cm)

Form factor Backpack Weight Kgs 0.76 Warranty Lifetime