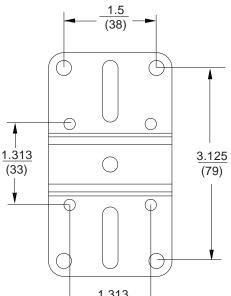

## MODELS: SPK811, SPK811W

inch

All dimensions:

**FRONT VIEW** 

**TOP VIEW** 

**MOUNTING PLATE TOP VIEW** 

**SIDE VIEW** WITH EXTENSION