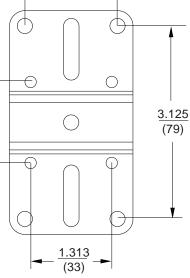

## MODELS: SPK811, SPK811W

inch

All dimensions:

**FRONT VIEW** 

**TOP VIEW** 

**MOUNTING PLATE TOP VIEW** 

**SIDE VIEW** WITH EXTENSION