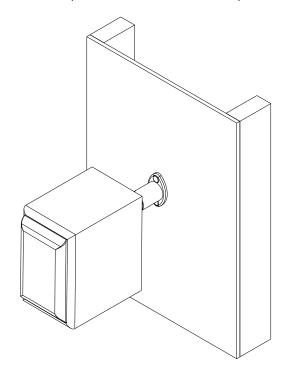

MODELS: SPK811, SPK811W

These **Universal Wall and Ceiling Speaker Mounts** are designed for mounting most mini, satellite and bookshelf style speakers weighing up to 20 lb. With these mounts the speaker can be positioned anywhere in a room to achieve optimal sound quality. These mounts are ideal for home theater applications.

#### Features:

- Ball and socket design provides 75° of rotation for positioning the direction of the speaker
- Speaker wires can be hidden for a more aesthetically appealing installation
- · Concealed mounting screws
- Can be assembled as a flush mount or used with 3" extension
- Includes hardware for wood studs, metal studs, concrete and drywall
- Fastener pack contains hardware for mounting most commercially available speakers
- Available in black or white (W)

# MOUNTED WITH EXTENSION

| WEIGHT  | SHIPPING<br>WEIGHT | MAX.<br>LOAD |
|---------|--------------------|--------------|
| .72 lbs | .9 lbs             | 20 lbs       |
| (.3 kg) | (.4 kg)            | (9 kg)       |