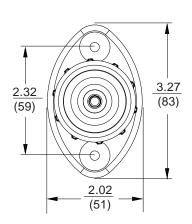

## MODELS: SPK811, SPK811W

inch

All dimensions:

**FRONT VIEW** 

**TOP VIEW** 

**MOUNTING PLATE TOP VIEW** 

**SIDE VIEW** WITH EXTENSION