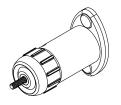

MODELS: SPK811, SPK811W

These **Universal Wall and Ceiling Speaker Mounts** are designed for mounting most mini, satellite and bookshelf style speakers weighing up to 20 lb. With these mounts the speaker can be positioned anywhere in a room to achieve optimal sound quality. These mounts are ideal for home theater applications.

#### Features:

- Ball and socket design provides 75° of rotation for positioning the direction of the speaker
- Speaker wires can be hidden for a more aesthetically appealing installation
- · Concealed mounting screws
- Can be assembled as a flush mount or used with 3" extension
- Includes hardware for wood studs, metal studs, concrete and drywall
- Fastener pack contains hardware for mounting most commercially available speakers
- Available in black or white (W)

# MOUNTED WITH EXTENSION

| WEIGHT  | SHIPPING<br>WEIGHT | MAX.<br>LOAD |
|---------|--------------------|--------------|
| .72 lbs | .9 lbs             | 20 lbs       |
| (.3 kg) | (.4 kg)            | (9 kg)       |