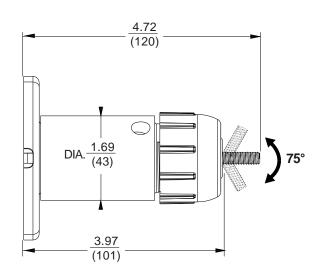

#### Features:

- Ball and socket design provides 75° of rotation for positioning the direction of the speaker
- Speaker wires can be hidden for a more aesthetically appealing installation
- · Concealed mounting screws
- Can be assembled as a flush mount or used with 3" extension
- Includes hardware for wood studs, metal studs, concrete and drywall
- Fastener pack contains hardware for mounting most commercially available speakers
- Available in black or white (W)

## MODELS: SPK811, SPK811W

inch

All dimensions:

**FRONT VIEW** 

**TOP VIEW** 

**MOUNTING PLATE TOP VIEW** 

**SIDE VIEW** WITH EXTENSION