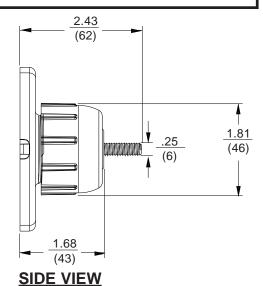

#### Features:

- Ball and socket design provides 75° of rotation for positioning the direction of the speaker
- Speaker wires can be hidden for a more aesthetically appealing installation
- · Concealed mounting screws
- Can be assembled as a flush mount or used with 3" extension
- Includes hardware for wood studs, metal studs, concrete and drywall
- Fastener pack contains hardware for mounting most commercially available speakers
- Available in black or white (W)

# MOUNTED WITH EXTENSION

| WEIGHT  | SHIPPING<br>WEIGHT | MAX.<br>LOAD |
|---------|--------------------|--------------|
| .72 lbs | .9 lbs             | 20 lbs       |
| (.3 kg) | (.4 kg)            | (9 kg)       |

## MODELS: SPK811, SPK811W

inch

All dimensions:

**FRONT VIEW** 

**TOP VIEW** 

**MOUNTING PLATE TOP VIEW** 

**SIDE VIEW** WITH EXTENSION