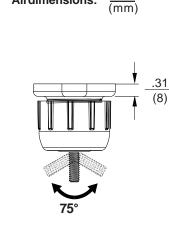

#### Features:

- Ball and socket design provides 75° of rotation for positioning the direction of the speaker
- Speaker wires can be hidden for a more aesthetically appealing installation
- · Concealed mounting screws
- Can be assembled as a flush mount or used with 3" extension
- Includes hardware for wood studs, metal studs, concrete and drywall
- Fastener pack contains hardware for mounting most commercially available speakers
- Available in black or white (W)

## MODELS: SPK811, SPK811W

inch

All dimensions:

**FRONT VIEW** 

**TOP VIEW** 

**MOUNTING PLATE TOP VIEW** 

**SIDE VIEW** WITH EXTENSION