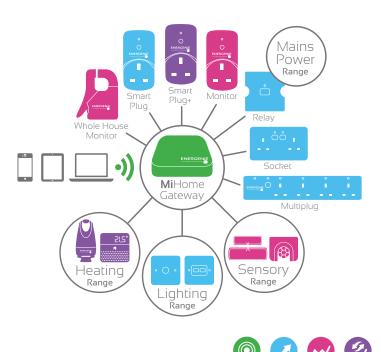

**Mi**Home lets you take control of your heating, lighting and appliances from anywhere