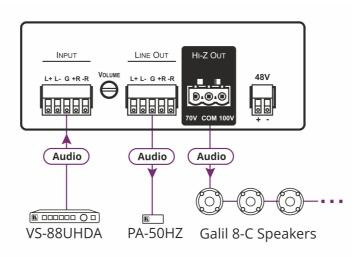

## TECHNICAL SPECIFICATIONS

Inputs 1 Stereo Balanced Audio: On a 5-pin terminal block (up to +4dBu/10kΩ)

Outputs 1 Stereo Balanced Line Level: On a 5-pin terminal block connector (up to

 $+4dBu/600\Omega$ )

1 Mono Speaker: On a 3-pin large terminal block

INPUT SENSITIVITY: Full power @1.5V (+5dBV)

Amplifier Class: D

Output Power: 1 x 50W @ 70V or 100V

Maximum Voltage Gain: 37dB BTL

Dynamic Range: >120dB

Frequency Response: Speaker output 50Hz to 20kHz @ +/-3dB; Line level output