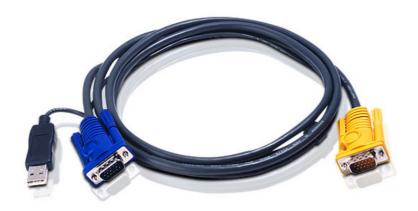

## 2L-5202UP

1.8M USB KVM Cable with 3 in 1 SPHD and built-in PS/2 to USB converter

PC Connector: HDB & USB

Console Connector: 3in1 SPHD(Keyboard/Mouse/Video

Length:1.8m

With built-in PS/2 to USB converter

## **Specifications**

| TO PC/Source Interface |                 |
|------------------------|-----------------|
| VGA                    | HDB-15 Male     |
| USB                    | USB A Type Male |
| TO Switch Interface    |                 |
| KVM Port               | SPHD-15 Male    |