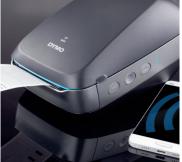

## Make any office more productive, effecient and professional

- Built in Wifi for cable free printing
- Print up to 71 labels per minute\*
- No expensive ink or toner needed uses thermal printing technology
- Create and print labels directly from Microsoft Word®, Excel®, Outlook®,
  Google Contacts and more with DYMO® Connect for Desktop Software