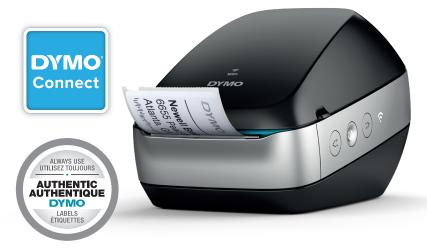

## Make any office more productive, effecient and professional

- Built in Wifi for cable free printing
- Print up to 71 labels per minute\*
- No expensive ink or toner needed uses thermal printing technology
- Create and print labels directly from Microsoft Word®, Excel®, Outlook®,
  Google Contacts and more with DYMO® Connect for Desktop Software

## **Single Unit Includes:**

- LabelWriter® Wireless
- Address Labels Starter Roll
- Power Adapter
- Power Cable
- USB Cable
- Quick Start Guide
- 2 + 1 Year Limited Warranty\*\*