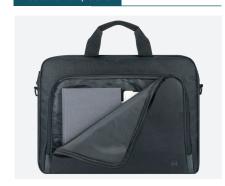

### **BRIEFCASE CLAMSHELL**

SIZE 14-15.6"

Ref. 003054

**CLAMSHELL** OPENING

**FRONT POCKET FOR ACCESSORIES** 

#### Main compartment

With an internal strap to support and secure the laptop during transport

#### Accessories pocket