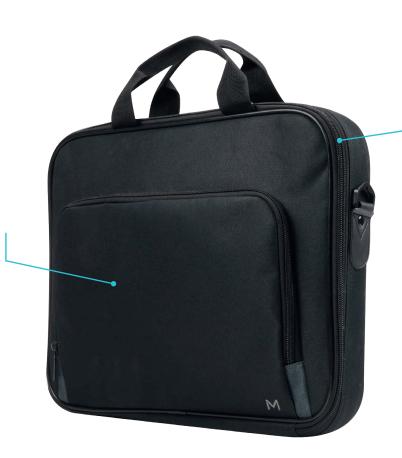

### **BRIEFCASE CLAMSHELL**

SIZE 14-15.6"

Ref. 003054

**CLAMSHELL** OPENING

**FRONT POCKET FOR ACCESSORIES** 

#### Main compartment

With an internal strap to support and secure the laptop during transport

#### Accessories pocket

#### Shoulder strap

Adjustable and removable shoulder strap

Solid structure

Designed in France