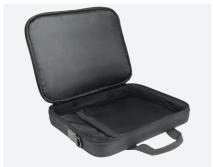

#### Main compartment

With an internal strap to support and secure the laptop during transport