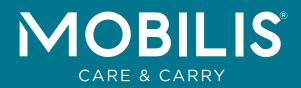

## BRIEFCASE TOPLOADING SIZE 14-16"

Ref. 003045

### **BRIEFCASE TOPLOADING 14-16"**