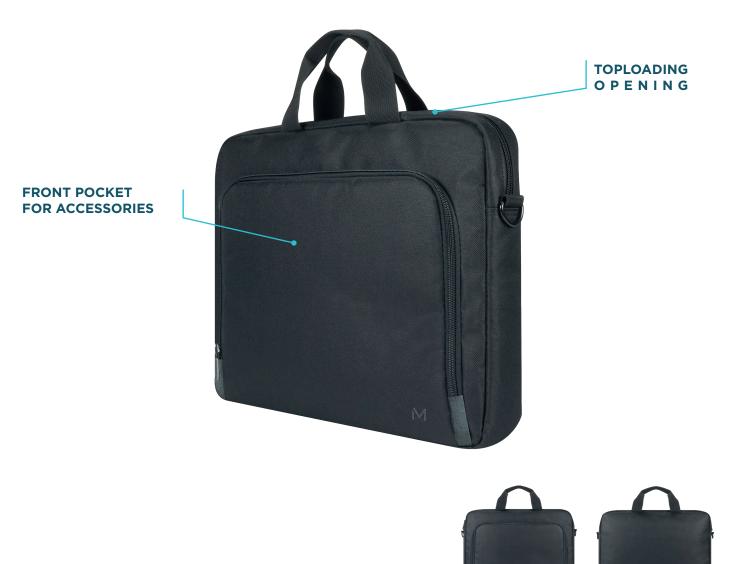

## BRIEFCASE TOPLOADING SIZE 14-16"

Ref. 003045

### **BRIEFCASE TOPLOADING 14-16"**