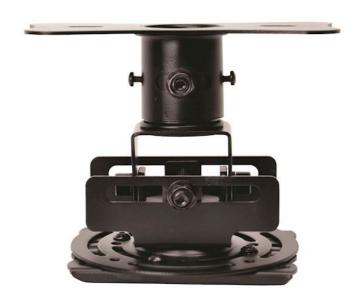

## OCM818B-RU

Universal flush ceiling mount - Black

- Universal fits different projectors
- Easy to install adjustable
- Quick projector connect and disconnect
- High load Supports up to 15kg

The OCM818B-RU Black Universal Projector Flush Mount is suitable for installation in the office or at home. Easy to set up with its unique low-profile design gives you everything you need for quick adjustment, the flexibility to fit almost any projector and hassle free projector maintenance. It's the perfect universal projector flush mount.