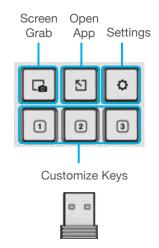

| Brightness -      | Brightness -        | Brightness -  |
| F2   | Brightness +      | Brightness +        | Brightness +  |
| F3   | Task Control      | Task Control        | N/A           |
| F4   | Show Applications | Notification Center | N/A           |
| F5   | Search            | Search              | Search        |
| F6   | Backlit -         | Backlit -           | Backlit -     |
| F7   | Backlit +         | Backlit +           | Backlit +     |
| F8   | Track Back        | Track Back          | Track Back    |
| F9   | Track Forward     | Track Forward       | Track Forward |
| F10  | Mute              | Mute                | Mute          |
| F11  | Screenshot        | Screenshot          | N/A           |
| F12  | N/A               | Calculator          | N/A           |



Customize the Epic Keys with USB dongle + JLab Work App jlab.com/software



### Shop products | Product alerts | Burn-in your headphones

JLab Store + Burn-in Tool