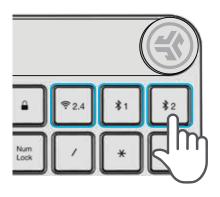

# **2** CONNECT WITH BLUETOOTH

Press and hold \$1 or \$2 for Bluetooth pairing LED will blink in pairing mode

#### **Press and hold CONNECT**

Select "JLab Epic Keys" in device settings