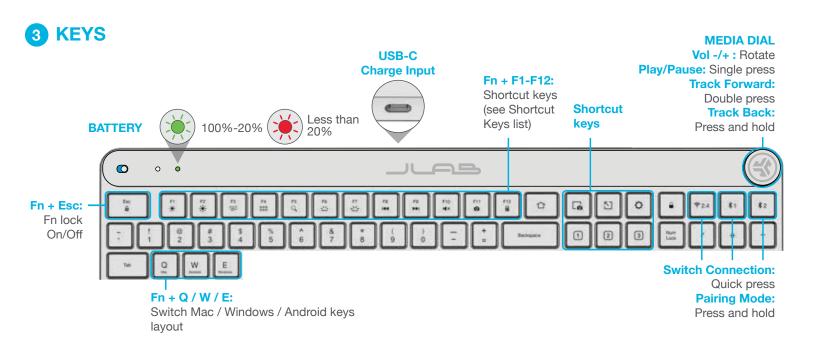

## **SHORTCUT KEYS**

| Fn + | MAC               | PC                  | Android       |
|------|-------------------|---------------------|---------------|
| Esc  | FN Lock           | FN Lock             | FN Lock       |
| F1   | Brightness -      | Brightness -        | Brightness -  |
| F2   | Brightness +      | Brightness +        | Brightness +  |
| F3   | Task Control      | Task Control        | N/A           |
| F4   | Show Applications | Notification Center | N/A           |
| F5   | Search            | Search              | Search        |
| F6   | Backlit -         | Backlit -           | Backlit -     |
| F7   | Backlit +         | Backlit +           | Backlit +     |
| F8   | Track Back        | Track Back          | Track Back    |
| F9   | Track Forward     | Track Forward       | Track Forward |
| F10  | Mute              | Mute                | Mute          |
| F11  | Screenshot        | Screenshot          | N/A           |
| F12  | N/A               | Calculator          | N/A           |