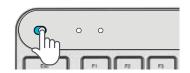

# **2** CONNECT WITH BLUETOOTH

Press and hold \$1 or \$2 for Bluetooth pairing LED will blink in pairing mode

#### **Press and hold CONNECT**

Select "JLab Epic Keys" in device settings