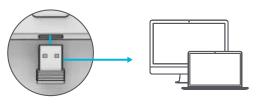

## 1 CONNECT WITH DONGLE

## Install 2.4G USB dongle and switch keyboard on

Epic Keys will auto connect

If connection is unsuccessful, press and hold 2.4 until button flashes quickly. Unplug and re-plug dongle into computer.