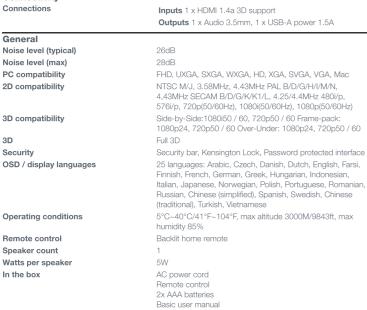

## **Specifications**

Input lag

Power Supply

(standby)

Gross weight

Net weight

Optional wireless models

Power consumption (min)

Power consumption (max)

Dimensions (W x D x H)

Weight and dimensions

Power consumption

Display/image Display technology DIP Resolution 1080p Full HD (1920x1080) Brightness 3,400 lumens Contrast ratio 25,000:1 16:9 Native aspect ratio Aspect ratio - compatible 4:3 Keystone correction +/-40° vertical Uniformity 80% Screen size 0.71m ~ 7.65m (28" ~ 301") diagonal Lamp info Light source type Lamp Lamp watts 240 4000 (Bright), 15000 (Dynamic), 10000 (Eco) Lamp life hours (up to) Optical Throw ratio 1.47:1 ~ 1.62:1 Projection distance (m) 1m - 9.8m Zoom 1.1 Zoom type Manua Focal length (mm) 15.59mm~17.14mm/0.614"~0.675" Native offset Connectivity Connections Inputs 1 x HDMI 1.4a 3D support

16.00ms

WHD200

0.5W

205W

295W

4.5 kg 2.8 kg

316 x 244 x 108

100 ~ 240V, 50 ~ 60Hz