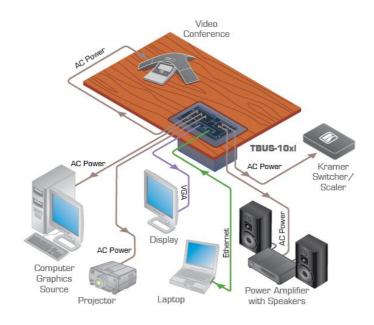

## TBUS-10xI

Table Mount Modular Multi-Connection Solution - Manually Retracting Lid

The TBUS-10xl is the enclosure of a new modular system with a manually retracting lid. A complete TBUS system requires the enclosure, an inner frame, a power socket, inserts and a power cord. NOTE: The TBUS enclosure, inner frame, power socket(s), power cord & inserts are purchased separately