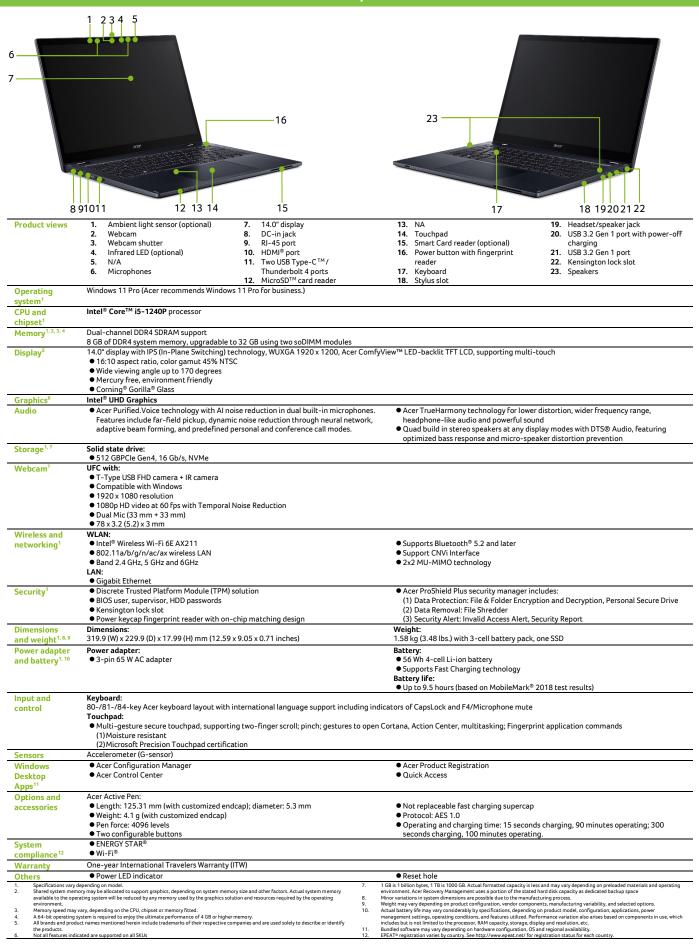

## **TravelMate Spin** P4

12th Gen Intel® Core™ Processors 14" 16:10 WUXGA (1920 X 1200) IPS Touchscreen Display Four upward-facing Speakers with DTS® Audio Technology Military Grade (MIL-STD-810H) Durability