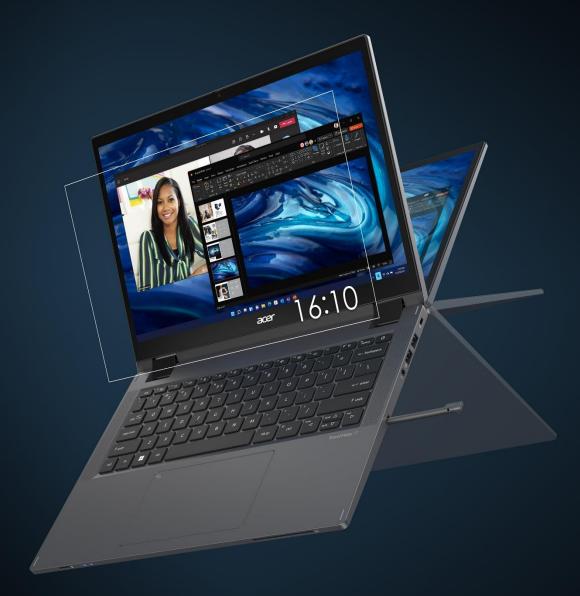

## **TravelMate Spin** P4

12th Gen Intel® Core™ Processors 14" 16:10 WUXGA (1920 X 1200) IPS Touchscreen Display Four upward-facing Speakers with DTS® Audio Technology Military Grade (MIL-STD-810H) Durability