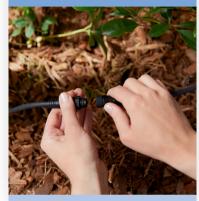

# Easy smart lighting

Extend the space between your Philips Hue outdoor lighting power supply and the first light in your set-up — or extend the space between each light — by up to 35 metres with the outdoor cable extension.

### Easy to install and extend

Brighten up dark paths, create highlights in your landscaping or create a unique ambience on the patio. You can do it yourself, using Hue spots or bollards. The products are based on low voltage, safe to use and easy to install. No more complexity to get lighting outdoors: start to create and extend to suit your needs.