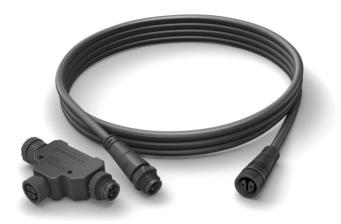

Outdoor cable extension 2.5 m

Hue

Extension cable

Length of 2.5 m

T-part included

17489/30/PN

### Miscellaneous

Especially designed for: Garden and Patio

• Type: Extension cable