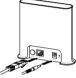

Set up your Arlo Ultra Wire-Free camera

1. Connect the power adapter and the Ethernet cable to your Arlo SmartHub.

2. Download the Arlo app and follow the setup instructions for a wire-free camera.

3. Insert the battery into your wire-free camera.