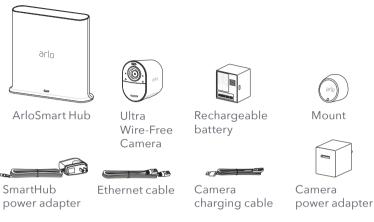

## What's in the box

Set up your Arlo Ultra Wire-Free camera

1. Connect the power adapter and the Ethernet cable to your Arlo SmartHub.

2. Download the Arlo app and follow the setup instructions for a wire-free camera.

3. Insert the battery into your wire-free camera.