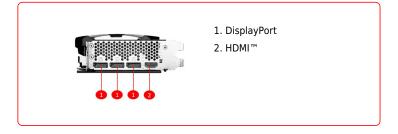

## **CONNECTIONS**

## **SPECIFICATIONS**

| Model Name                 | GeForce RTX™ 4070 Ti VENTUS 2X 12G OC                                                                                                                |
|----------------------------|------------------------------------------------------------------------------------------------------------------------------------------------------|
| Graphics Processing Unit   | NVIDIA <sup>®</sup> GeForce RTX™ 4070 Ti                                                                                                             |
| Interface                  | PCI Express <sup>®</sup> Gen 4                                                                                                                       |
| Core Clocks                | Extreme Performance: 2655 MHz (MSI<br>Center)<br>Boost: 2640 MHz                                                                                     |
| CUDA® CORES                | 7680 Units                                                                                                                                           |
| Memory Speed               | 21 Gbps                                                                                                                                              |
| Memory                     | 12GB GDDR6X                                                                                                                                          |
| Memory Bus                 | 192-bit                                                                                                                                              |
| Output                     | DisplayPort x 3 (v1.4a) HDMI <sup>™</sup> x 1 (Supports 4K@120Hz HDR, 8K@60Hz HDR, and Variable Refresh Rate as specified in HDMI <sup>™</sup> 2.1a) |
| HDCP Support               | Υ                                                                                                                                                    |
| Power consumption          | 285 W                                                                                                                                                |
| Power connectors           | 16-pin x 1                                                                                                                                           |
| Recommended PSU            | 700 W                                                                                                                                                |
| Card Dimension (mm)        | 242 x 125 x 51 mm                                                                                                                                    |
| Weight (Card / Package)    | 869g / 1220g                                                                                                                                         |
| DirectX Version Support    | 12 Ultimate                                                                                                                                          |
| OpenGL Version Support     | 4.6                                                                                                                                                  |
| Maximum Displays           | 4                                                                                                                                                    |
| G-SYNC® technology         | Υ                                                                                                                                                    |
| Digital Maximum Resolution | 7680 x 4320                                                                                                                                          |
|                            |                                                                                                                                                      |