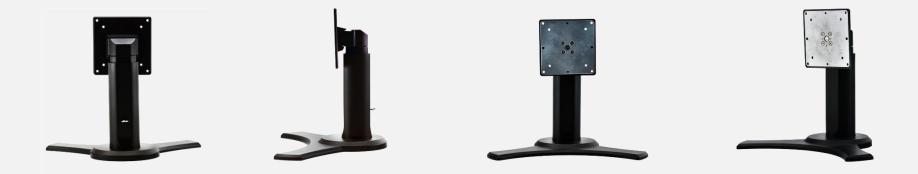

## HANNSpree Height Adj. Stand Experts in Display

4 in 1 Height Adjustable Ergonomic Stand suitable for 22" -24" Monitor (display weight range 3,3 ~ 4,3 Kg)

© 2023 HANNSpree Europe Holdings B.V. Specifications and design as well as accessories are subject to change without notice. Screen shots are simulated. Actual products may differ slightly from those illustrated on this promotion material. Please refer to actual samples for final selection. The products displayed on this promotion material may not be available for purchase in your particular country or locality. Please check with your local HANNspree authorized representatives for the availability of specific products in your area. All brand, product, Service names and logos are trademarks and/or registered trademarks of their respective manufactures and Companies. Durability: Height Adjustable Mechanism durable for a minimum of x2500 adjustable movements Product Dimension: 317 x 217 x 284 ~ 384 mm (W x D x H) Packaging Dimension: 340 x 233 x 108 mm Net Weight: 1,01 Kg Gross Weight: 1,31 Kg