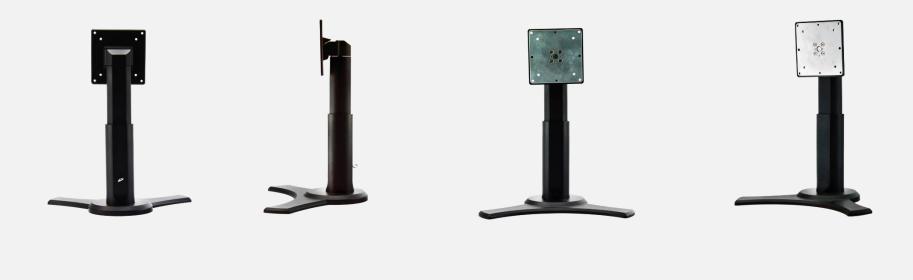

## HANNSpree Height Adj. Stand Experts in Display

4 in 1 Height Adjustable Ergonomic Stand suitable for 22" -24" Monitor (display weight range 3,3 ~ 4,3 Kg)

© 2023 HANNSpree Europe Holdings B.V. Specifications and design as well as accessories are subject to change without notice. Screen shots are simulated. Actual products may differ slightly from those illustrated on this promotion material. Please refer to actual samples for final selection. The products displayed on this promotion material may not be available for purchase in your particular country or locality. Please check with your local HANNspree authorized representatives for the availability of specific products in your area. All brand, product, Service names and logos are trademarks and/or registered trademarks of their respective manufactures and Companies. Durability: Height Adjustable Mechanism durable for a minimum of x2500 adjustable movements Product Dimension: 317 x 217 x 284 ~ 384 mm (W x D x H) Packaging Dimension: 340 x 233 x 108 mm Net Weight: 1,01 Kg Gross Weight: 1,31 Kg