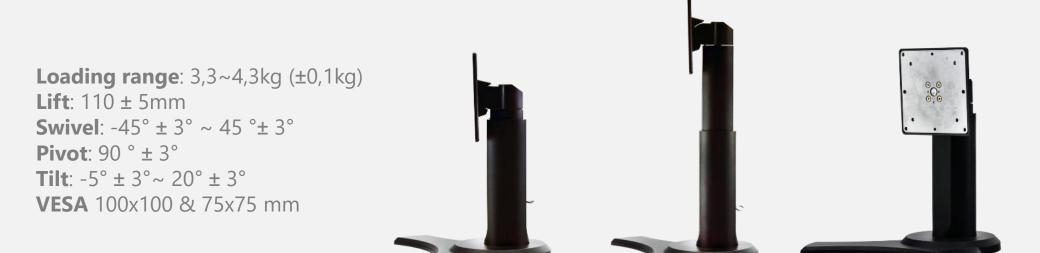

## HANNSpree Height Adj. Stand Experts in Display

4 in 1 Height Adjustable Ergonomic Stand suitable for 22" -24" Monitor (display weight range 3,3 ~ 4,3 Kg)

© 2023 HANNSpree Europe Holdings B.V. Specifications and design as well as accessories are subject to change without notice. Screen shots are simulated. Actual products may differ slightly from those illustrated on this promotion material. Please refer to actual samples for final selection. The products displayed on this promotion material may not be available for purchase in your particular country or locality. Please check with your local HANNspree authorized representatives for the availability of specific products in your area. All brand, product, Service names and logos are trademarks and/or registered trademarks of their respective manufactures and Companies. Durability: Height Adjustable Mechanism durable for a minimum of x2500 adjustable movements Product Dimension: 317 x 217 x 284 ~ 384 mm (W x D x H) Packaging Dimension: 340 x 233 x 108 mm Net Weight: 1,01 Kg Gross Weight: 1,31 Kg