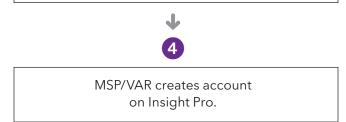

### **Q.** How do customers buy Insight Pro subscriptions?

 A. Insight Pro will be sold through the established NETGEAR Distributor network. Once you have purchased subscriptions of Insight Pro from your Distributor, you will receive a confirmation email from NETGEAR, which will contain a confirmation code for your purchase and a link to a website where NETGEAR will verify your Insight Pro purchase. Upon verification of your purchase, Insight Pro is opened for you to create your account and set up your customer organizations and devices. Below illustrates the purchase and provisioning flow for Insight Pro:

### **1** VAR/MSP purchases Insight Pro from Distributor

VAR/MSP receives email from NETGEAR with subscription purchase confirmation key and link to Insight Pro landing page

VAR/MSP goes to Insight Pro landing page to verify purchase and initiate subscription