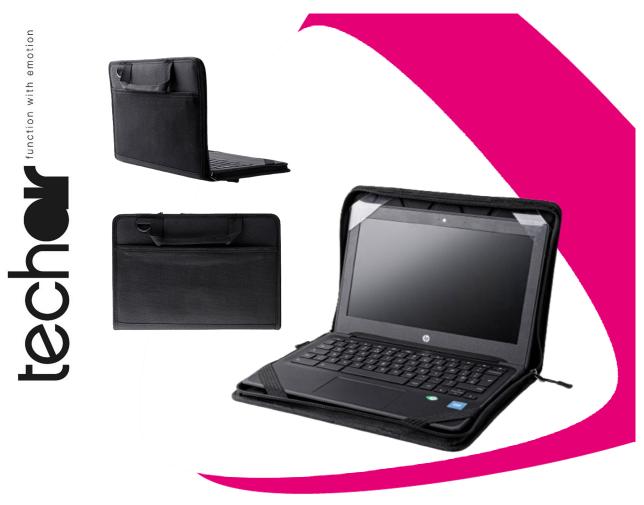

## 11-12" Universal Chromebook Carry Case

Check out the latest innovation from techair. Introducing the universal case made just for 11-12" Chromebooks! It's like a work-in style buddy for your device, thanks to its corner fasteners that let you use it without taking it out of the case. It comes with EVA protective front and rear panels, carry handles and an ID Holder to make it super easy to spot yours in the crowd. How convenient is that? Now that's function with emotion!

**Key features** 

**EVA** protection

ID holder

Work-In

Shoulder strap

Lifetime warranty

Need more information? http://www.techair.co.uk/tacwi009.html

Classic basic 11-12" Chromebook work-in case

## **Technical spec**

Partcode: TACWI009
Colour: Black
Number of compartments: 1
Number of pockets: 1

**EAN Code:** 5060369675764 **Material:** 900D Polyester

Compatibility: 11.6-12.2" Chromebooks &

Notebooks