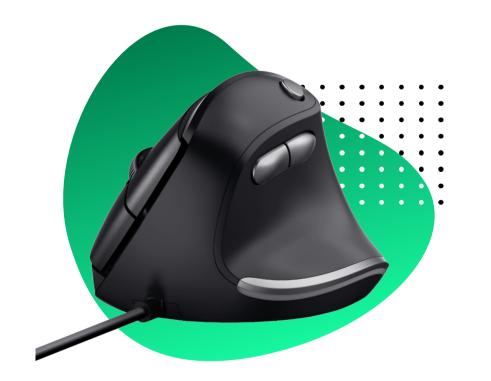

## Our sustainable choices for you

The below accessories are made from 100% recycled materials.

**Epico** Resolve Magnetic MagSafe Case - iP15

**Buy now** 

STM **ECO Laptop Sleeve** 

**Buy now** 

**Trust** Bayo Ergo Wired Mouse