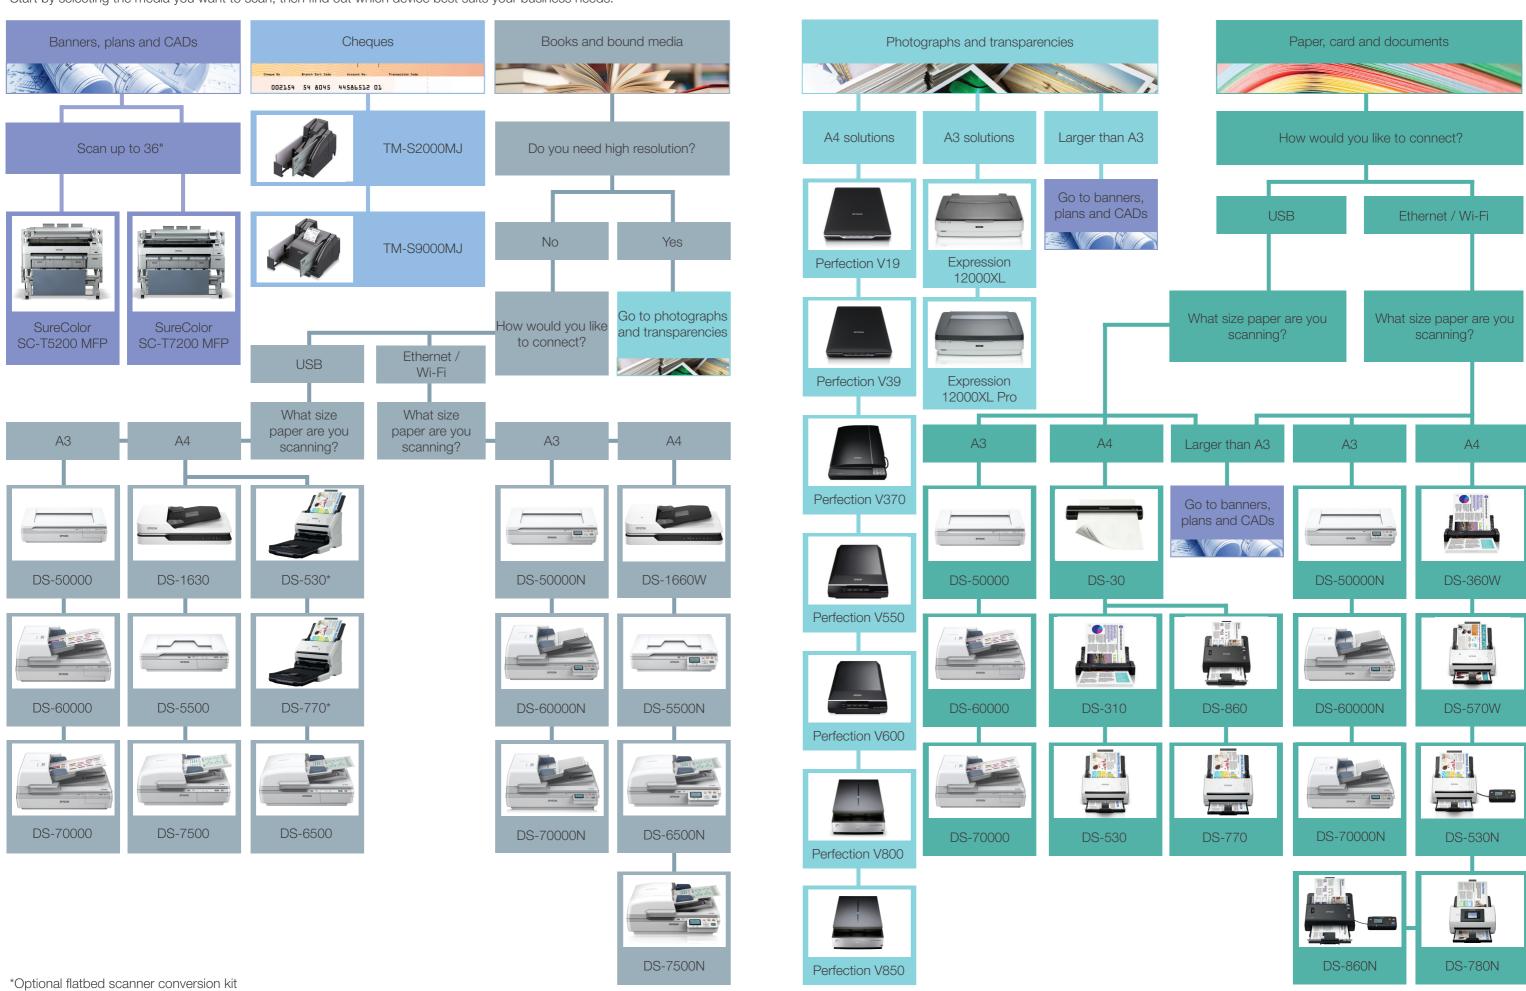

## Find your perfect scanner

Start by selecting the media you want to scan, then find out which device best suits your business needs.